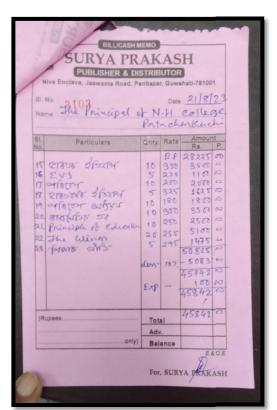

## Newspaper Bound Volume

**Main Stack Section** 

Manuscript section

N-LIST Bill Book Bill