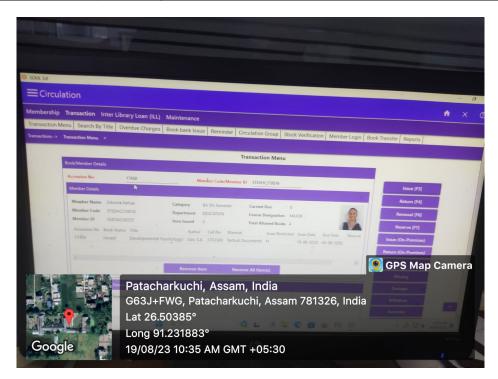

Supporting Documents for NAAC Self Study Report (SSR) (3<sup>rd</sup> cycle)

Period- 2017-2022





Alirno Palachartichi

#### **Integrated Library Management Software SOUL2.0 (Cataloguing Module)**



### **Integrated Library Management Software SOUL2.0 (Circulation Module)**



#### **OPAC**



#### Last page of Accession Register



#### Journal section



**Book Bank Section** 



#### **Reference Section**



**Encyclopedia Section** 



## **Book Bound Volume**



## Newspaper Bound Volume



**Main Stack Section** 



Manuscript section



N-LIST Bill Book Bill





#### **News Paper Section**



#### **Digital Library Section**



## College magazine

## **College prospectus**





## **Online Library Entry System**



#### N LIST

 $N\ List-\underline{\text{https://nlist.inflibnet.ac.in/veresources.php}}$ 

NDL- https://ndl.iitkgp.ac.in/





#### **Digital Library Website**

#### N.H. College digital Library- http://nhc.digitallibrary.co.in/





#### <u>Library website- https://nhcollege.ac.in/library.php</u>



#### Library Forms, Purchase orders, Boo