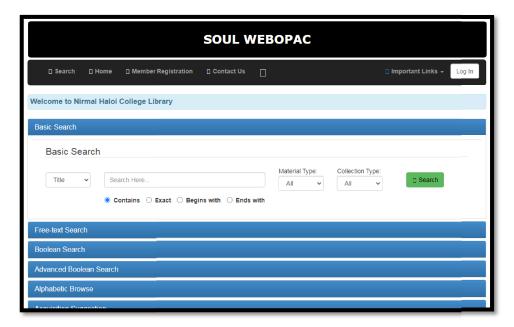

Supporting Documents for NAAC Self Study Report (SSR) (3<sup>rd</sup> cycle)

Period- 2017-2022





Alirno Palachartichi

#### **Integrated Library Management Software SOUL2.0 (Cataloguing Module)**



### **Integrated Library Management Software SOUL2.0 (Circulation Module)**



#### **OPAC**



#### Last page of Accession Register



#### Journal section



**Book Bank Section** 



#### **Reference Section**



**Encyclopedia Section** 



## **Book Bound Volume**



## Newspaper Bound Volume



**Main Stack Section** 



Manuscript section



N-LIST Bill Book Bill





#### **News Paper Section**



#### **Digital Library Section**



## College magazine

## **College prospectus**





## **Online Library Entry System**



#### N LIST

 $N\ List-\underline{\text{https://nlist.inflibnet.ac.in/veresources.php}}$ 

NDL- https://ndl.iitkgp.ac.in/





#### **Digital Library Website**

#### N.H. College digital Library- http://nhc.digitallibrary.co.in/





#### <u>Library website- https://nhcollege.ac.in/library.php</u>



#### Library Forms, Purchase orders, Books stationary, Li