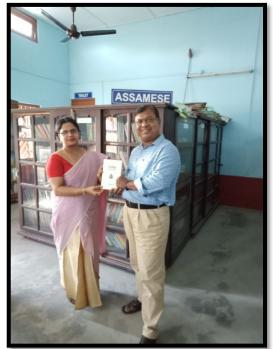

## **Book Donation**

Librarian Nirmal Haloi College Netacharkuchi

(Mr. Kushal Das)

Principal
Nirmal Haloi College
Patacharkuchi

(Dr. Bhupesh Sarma)

Librarian Principal

Nirmal Haloi College, Patacharkuchi

Dist-Barpeta (Assam), Pin- 781326