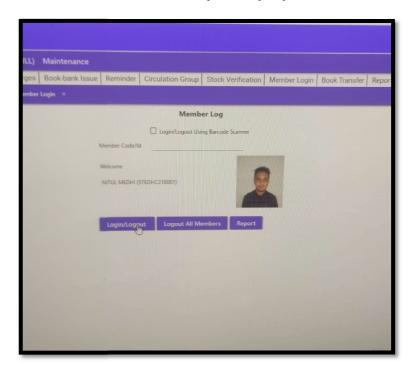

### **Integrated Library Management Software SOUL2.0 (Circulation Module)**

## **Online Library Entry System**