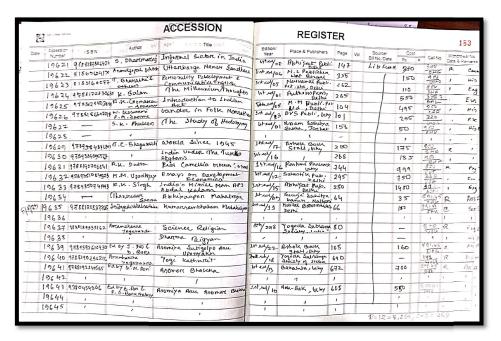

Supporting Documents for NAAC Self Study Report (SSR) (3<sup>rd</sup> cycle)

Period- 2017-2022





Alirno Palachartichi

#### **Integrated Library Management Software SOUL2.0 (Cataloguing Module)**



### **Integrated Library Management Software SOUL2.0 (Circulation Module)**



#### **OPAC**



#### Last page of Accession Register



#### Journal section



**Book Bank Section** 



#### **Reference Section**



**Encyclopedia Section** 



## **Book Bound Volume**



## Newspaper Bound Volume



**Main Stack Section** 



Manuscript section



N-LIST Bill Book Bill





#### **News Paper Section**



#### **Digital Library Section**



## College magazine

## **College prospectus**





## **Online Library Entry System**



#### N LIST

 $N\ List-\underline{\text{https://nlist.inflibnet.ac.in/veresources.php}}$ 

NDL- https://ndl.iitkgp.ac.in/





#### **Digital Library Website**

#### N.H. College digital Library- http://nhc.digitallibrary.co.in/





#### <u>Library website- https://nhcollege.ac.in/library.php</u>



#### Library Forms, Purchase orders, Books stationary, Library Stamps





Library membership For