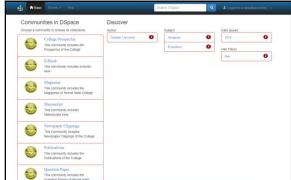

#### **Digital Library Website**

#### N.H. College digital Library- http://nhc.digitallibrary.co.in/