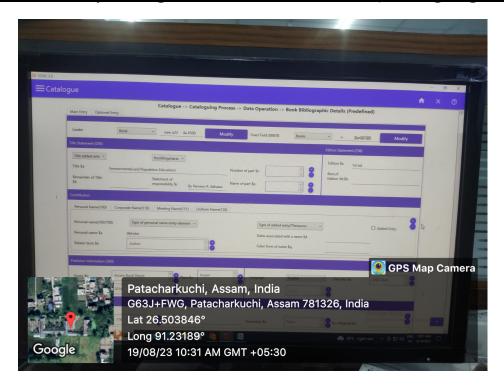

Supporting Documents for NAAC Self Study Report (SSR) (3<sup>rd</sup> cycle)

Period- 2017-2022





Alirno Palachartichi

#### **Integrated Library Management Software SOUL2.0 (Cataloguing Module)**



### **Integrated Library Management Software SOUL2.0 (Circulation Module)**



#### **OPAC**



#### Last page of Accession Register



#### Journal section



**Book Bank Section** 



#### **Reference Section**



**Encyclopedia Section** 



## **Book Bound Volume**



## Newspaper Bound Volume



**Main Stack Section** 



Manuscript section



N-LIST Bill Book Bill





#### **News Paper Section**



#### **Digital Library Section**



## College magazine

## **College prospectus**





## **Online Library Entry System**



#### N LIST

 $N\ List-\underline{\text{https://nlist.inflibnet.ac.in/veresources.php}}$ 

NDL- https://ndl.iitkgp.ac.in/





#### **Digital Library Website**

#### N.H. College digital Library- http://nhc.digitallibrary.co.in/





#### <u>Library website- http