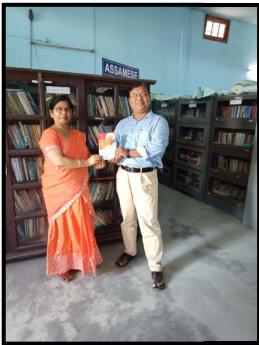

## **Book Donation**

Librarian Nirmal Haloi College Netacharkuchi

(Mr. Kushal Das)

Principal
Nirmal Haloi College
Patacharkuchi

(Dr. Bhupesh Sarma)

Librarian Principal

Nirmal Haloi College, Patacharkuchi

Dist-Barpeta (Assam), Pin- 781326