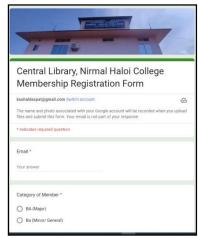

#### Library Forms, Purchase orders, Books stationary, Library Stamps

Library membership Form (Google Form)

QR code for Reader form

Reader card Link- https://forms.gle/tTnR2yEMYTEnjtpo9