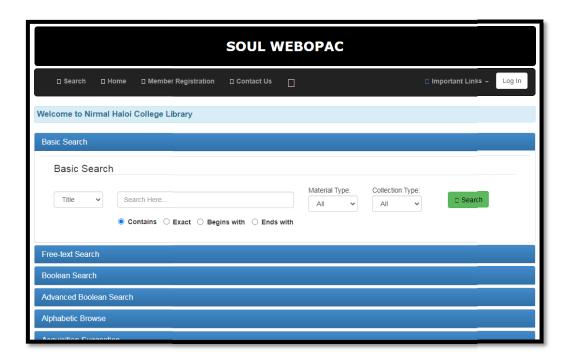

# DIFFERENT SECTIONS Central Library, Nirmal Haloi College

**Entrance of the Library** 



Librarian's Chamber



# **Technical Processing**



**Circulation Desk** 



### **Main Stack Section**

### **Reprography Section**





**Digital Library Section** 

**Newspaper Reading section** 





# Student's Reading Room



**Teacher's Reading Room** 



### Journal section



**Reference Section** 



**Teachers' Publication section** 



**Book Bank Section** 



### **Book Bound Volume**

# BACK VOLUME

North-east special Section



**Newspaper Bound Volume** 



**Encyclopedia Section** 



### **OPAC Section**



**Library Website** 



### **Manuscript section**



Librarian Nirmal Haloi College Patacharkuchi

(Mr. Kushal Das) Librarian Principal
Nirmal Haloi College
Patacharkuchi

(Dr. Bhupesh Sarma) Principal

Nirmal Haloi College, Patacharkuchi

Dist-Barpeta (Assam), Pin-781326