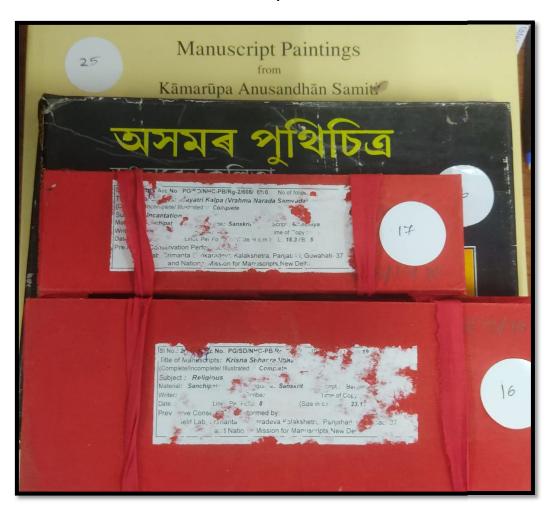

### **Manuscript section**

Librarian Nirmal Haloi College Patacharkuchi

(Mr. Kushal Das) Librarian Principal
Nirmal Haloi College
Patacharkuchi

(Dr. Bhupesh Sarma) Principal

Nirmal Haloi College, Patacharkuchi