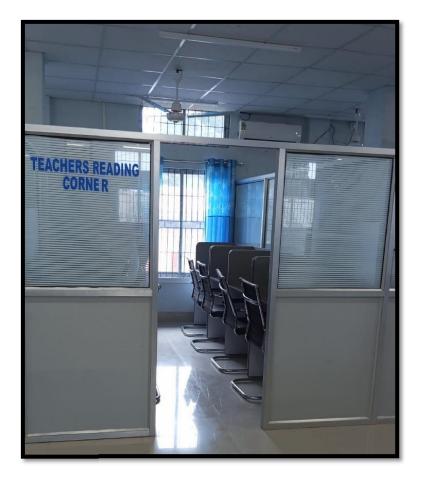

# DIFFERENT SECTIONS Central Library, Nirmal Haloi College

**Entrance of the Library** 



Librarian's Chamber



# **Technical Processing**



**Circulation Desk** 



### **Main Stack Section**

### **Reprography Section**





**Digital Library Section** 

**Newspaper Reading section** 





# Student's Reading Room



**Teacher's Reading Room** 



### Journal section



**Reference Section** 



**Teachers' Publication section** 



**Book Bank Section** 



### **Book Bound Volume**

# BACK VOLUME

North-east special Section



**Newspaper Bound Volume** 



**Encyclopedia Section** 



### **OPAC Section**



**Library Website** 



### **Manuscript section**



Librarian Nirmal Haloi College Patacharkuchi

(Mr. Kushal Das) Librarian Principal
Nirmal Haloi College
Patacharkuchi

(Dr. Bhupesh Sarma) Principal

Nirmal Haloi College, Patacharkuchi

Dist-Barpeta (Assam), Pin-781326