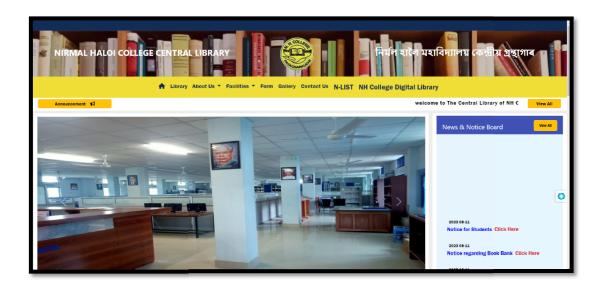

# DIFFERENT SECTIONS Central Library, Nirmal Haloi College

**Entrance of the Library** 



Librarian's Chamber



# **Technical Processing**



**Circulation Desk** 



### **Main Stack Section**

### **Reprography Section**





**Digital Library Section** 

**Newspaper Reading section** 





# Student's Reading Room



**Teacher's Reading Room** 



### Journal section



**Reference Section** 



**Teachers' Publication section** 



**Book Bank Section** 



### **Book Bound Volume**

# BACK VOLUME

North-east special Section



**Newspaper Bound Volume** 



**Encyclopedia Section** 



### **OPAC Section**



**Library Website** 



### **Manuscript section**



Librarian Nirmal Haloi College Patacharkuchi

(Mr. Kushal Das) Librarian Principal
Nirmal Haloi College
Patacharkuchi

(Dr. Bhupesh Sarma) Principal

Nirmal Haloi College, Patacharkuchi

Dist-Barpeta (Assam), Pin-781326