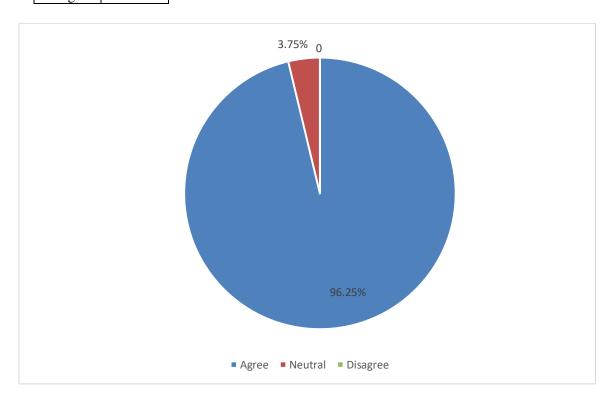

#### 7. Students Teachers is effective as a whole:-

| Agree    | 96.25% |
|----------|--------|
| Neutral  | 3.75%  |
| Disagree | 0      |