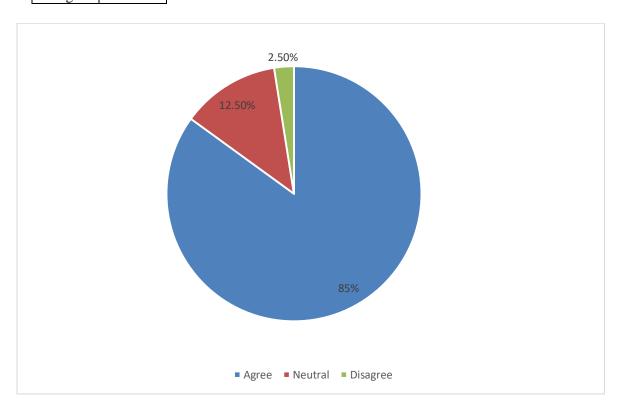

#### 5. The College having adequate laboratories and equipments for practical experience:-

| Agree    | 85%    |
|----------|--------|
| Neutral  | 12.50% |
| Disagree | 2.50%  |