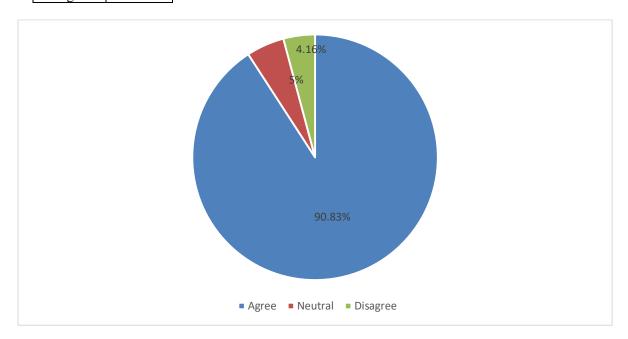

#### 1. I feel proud to be associated as an alumnus/alumna:-

| Agree    | 90.83% |
|----------|--------|
| Neutral  | 5%     |
| Disagree | 4.17%  |

#### Action Taken Report on the Feedback of Alumni 2021-22

Nirmal Haloi College follows a system of collecting feedback from Alumni and submits the feedback form. The purpose of taking feedback is to conduct a self-assessment and upgrade everyone involved. Based on the data received, a detailed analysis is done which is illustrated with the above diagrammatic analysis. As per analysis 90.83 % alumni agree in feeling proud, 5 % alumni feel neutral whereas 4.16% alumni disagree. In case of organizing various types of activities for overall development of the students 87.5 % alumni show agree, 8.33 % are neutral and 4.17 % show disagree. Most of the alumni are willing to contribute towards the development of the college. 84.16 % alumni agree with having adequate laboratories and equipment for practical learning in the college. In case of usefulness and relevance of education for creation of job opportunities 90% of alumni agree. Student-teacher relationship is found very satisfactory as per report of the alumni feedback. As for the non-teaching staff – students relationship 89.16 % feel good; 5.83 % neutral and 5% are on the side of disagree. As for the central library support measures, 89.16% feel good; 5% neutral and 5.83% are on the side of disagree .As for the college campus and its eco-friendly character, 89.16% agree; 5% make no comments and 5.83% disagree.