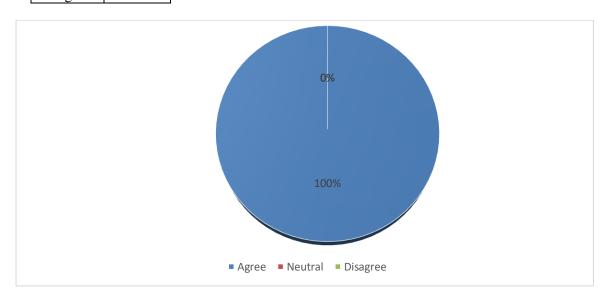

#### 1. I feel proud to be associated as an alumnus/alumna:-

| Agree    | 160 |
|----------|-----|
| Neutral  | 0   |
| Disagree | 0   |