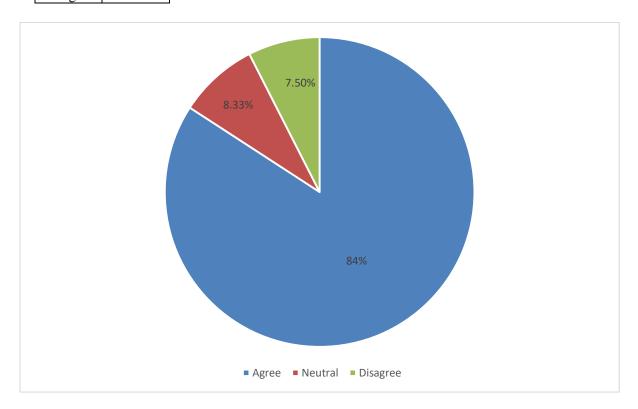

#### 5. The College having adequate laboratories and equipments for practical experience:-

| Agree    | 84%    |
|----------|--------|
| Neutral  | 8.33 % |
| Disagree | 7.50 % |

#### Action Taken Report on the Feedback of Alumni 2021-22

Nirmal Haloi College follows a system of collecting feedback from Alumni and submits the feedback form. The purpose of taking feedback is to conduct a self-assessment and upgrade everyone involved. Based on the data received, a detailed analysis is done which is illustrated with the above diagrammatic analysis. As per analysis 90.83 % alumni agree in feeling proud, 5 % alumni feel neutral whereas 4.16% alumni disagree. In case of organizing various types of activities for overall development of the students 87.5 % alumni show agree, 8.33 % are neutral and 4.17 % show disagree. Most of the alumni are willing to contribute towards the development of the college. 84.16 % alumni agree with having adequate laboratories and equipment for practical learning in the college. In case of usefulness and relevance of education for creation of job opportunities 90% of alumni agree. Student-teacher relationship is found very satisfactory as per report of the alumni feedback. As for the non-teaching staff – students relationship 89.16 % feel good; 5.83 % neutral and 5% are on the side of disagree. As for the central library support measures, 89.16% feel good; 5% neutral and 5.83% are on the side of disagree .As for the college campus and its eco-friendly character, 89.16% agree; 5% make no comments and 5.83% disagree.