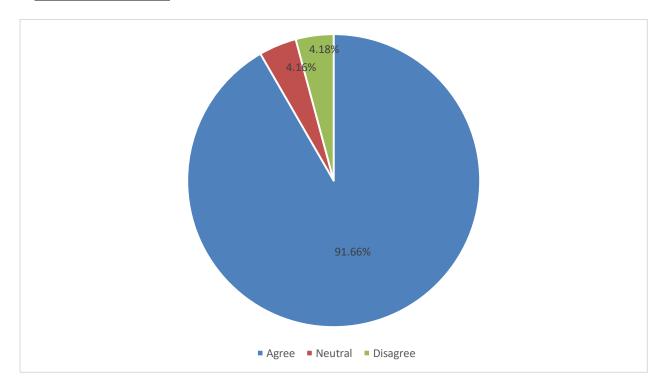

#### 7. Students Teachers is effective as a whole:-

| Agree    | 91.66 % |
|----------|---------|
| Neutral  | 4.16 %  |
| Disagree | 4.18 %  |

#### Action Taken Report on the Feedback of Alumni 2021-22

Nirmal Haloi College follows a system of collecting feedback from Alumni and submits the feedback form. The purpose of taking feedback is to conduct a self-assessment and upgrade everyone involved. Based on the data received, a detailed analysis is done which is illustrated with the above diagrammatic analysis. As per analysis 90.83 % alumni agree in feeling proud, 5 % alumni feel neutral whereas 4.16% alumni disagree. In case of organizing various types of activities for overall development of the students 87.5 % alumni show agree, 8.33 % are neutral and 4.17 % show disagree. Most of the alumni are willing to contribute towards the development of the college. 84.16 % alumni agree with having adequate laboratories and equipment for practical learning in the college. In case of usefulness and relevance of education for creation of job opportunities 90% of alumni agree. Student-teacher relationship is found very satisfactory as per report of the alumni feedback. As for the non-teaching staff – students relationship 89.16 % feel good; 5.83 % neutral and 5% are on the side of disagree. As for the central library support measures, 89.16% feel good; 5% neutral and 5.83% are on the side of disagree .As for the college campus and its eco-friendly character, 89.16% agree; 5% make no comments and 5.83% disagree.