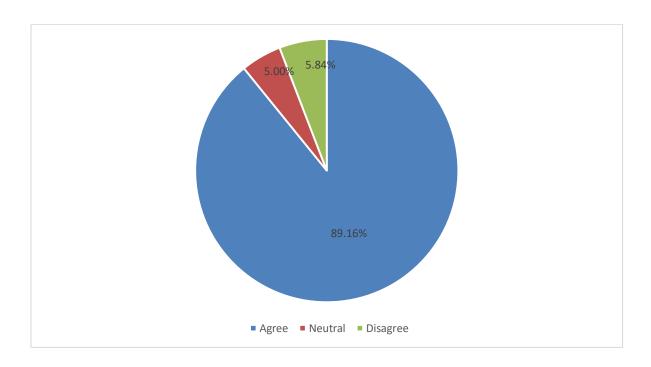

#### 9. Central Library of the college is supportive for the students

| Agree    | 89.16% |
|----------|--------|
| Neutral  | 5%     |
| Disagree | 5.84 % |

#### Action Taken Report on the Feedback of Alumni 2021-22

Nirmal Haloi College follows a system of collecting feedback from Alumni and submits the feedback form. The purpose of taking feedback is to conduct a self-assessment and upgrade everyone involved. Based on the data received, a detailed analysis is done which is illustrated with the above diagrammatic analysis. As per analysis 90.83 % alumni agree in feeling proud, 5 % alumni feel neutral whereas 4.16% alumni disagree. In case of organizing various types of activities for overall development of the students 87.5 % alumni show agree, 8.33 % are neutral and 4.17 % show disagree. Most of the alumni are willing to contribute towards the development of the college. 84.16 % alumni agree with having adequate laboratories and equipment for practical learning in the college. In case of usefulness and relevance of education for creation of job opportunities 90% of alumni agree. Student-teacher relationship is found very satisfactory as per report of the alumni feedback. As for the non-teaching staff – students relationship 89.16 % feel good; 5.83 % neutral and 5% are on the side of disagree. As for the central library support measures, 89.16% feel good; 5% neutral and 5.83% are on the side of disagree .As for the college campus and its eco-friendly character, 89.16% agree; 5% make no comments and 5.83% disagree.