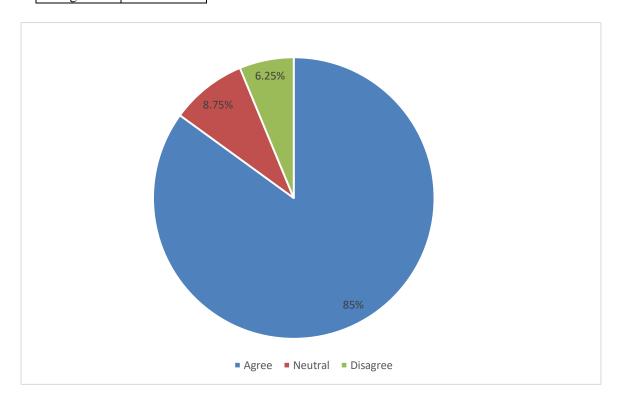

#### 4. The college authority handles students grievance properly:-

| Agree    | 85%   |
|----------|-------|
| Neutral  | 8.75% |
| Disagree | 6.25% |