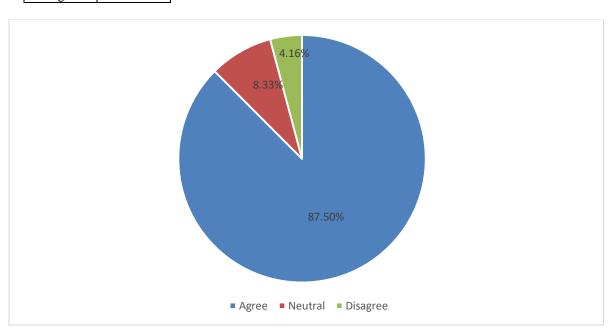

#### 2. College organizes various types of activities for overall development of the students:

| Agree    | 87.50 % |
|----------|---------|
| Neutral  | 8.33 %  |
| Disagree | 4.16 %  |

#### Action Taken Report on the Feedback of Alumni 2021-22

Nirmal Haloi College follows a system of collecting feedback from Alumni and submits the feedback form. The purpose of taking feedback is to conduct a self-assessment and upgrade everyone involved. Based on the data received, a detailed analysis is done which is illustrated with the above diagrammatic analysis. As per analysis 90.83 % alumni agree in feeling proud, 5 % alumni feel neutral whereas 4.16% alumni disagree. In case of organizing various types of activities for overall development of the students 87.5 % alumni show agree, 8.33 % are neutral and 4.17 % show disagree. Most of the alumni are willing to contribute towards the development of the college. 84.16 % alumni agree with having adequate laboratories and equipment for practical learning in the college. In case of usefulness and relevance of education for creation of job opportunities 90% of alumni agree. Student-teacher relationship is found very satisfactory as per report of the alumni feedback. As for the non-teaching staff – students relationship 89.16 % feel good; 5.83 % neutral and 5% are on the side of disagree. As for the central library support measures, 89.16% feel good; 5% neutral and 5.83% are on the side of disagree .As for the college campus and its eco-friendly character, 89.16% agree; 5% make no comments and 5.83% disagree.