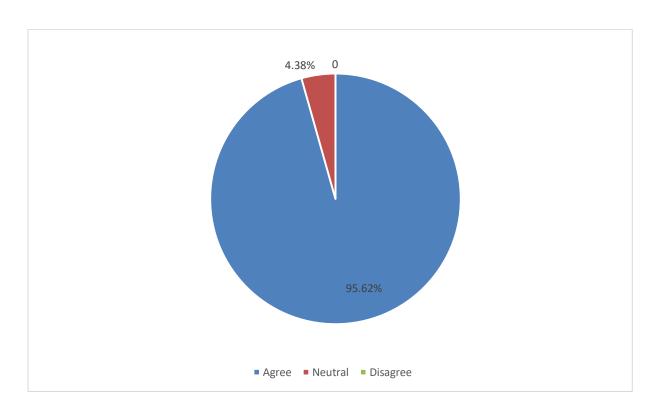

#### 10. The college campus is eco-friendly:-

| Agree    | 95.62 % |
|----------|---------|
| Neutral  | 4.38 %  |
| Disagree | 0       |