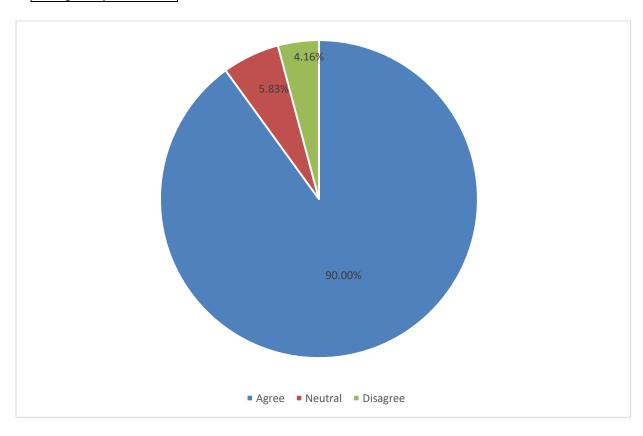

#### 6. Education is useful and relevant in our present job:-

| Agree    | 90 %   |
|----------|--------|
| Neutral  | 5.83 % |
| Disagree | 4.16 % |

#### Action Taken Report on the Feedback of Alumni 2021-22

Nirmal Haloi College follows a system of collecting feedback from Alumni and submits the feedback form. The purpose of taking feedback is to conduct a self-assessment and upgrade everyone involved. Based on the data received, a detailed analysis is done which is illustrated with the above diagrammatic analysis. As per analysis 90.83 % alumni agree in feeling proud, 5 % alumni feel neutral whereas 4.16% alumni disagree. In case of organizing various types of activities for overall development of the students 87.5 % alumni show agree, 8.33 % are neutral and 4.17 % show disagree. Most of the alumni are willing to contribute towards the development of the college. 84.16 % alumni agree with having adequate laboratories and equipment for practical learning in the college. In case of usefulness and relevance of education for creation of job opportunities 90% of alumni agree. Student-teacher relationship is found very satisfactory as per report of the alumni feedback. As for the non-teaching staff – students relationship 89.16 % feel good; 5.83 % neutral and 5% are on the side of disagree. As for the central library support measures, 89.16% feel good; 5% neutral and 5.83% are on the side of disagree .As for the college campus and its eco-friendly character, 89.16% agree; 5% make no comments and 5.83% disagree.