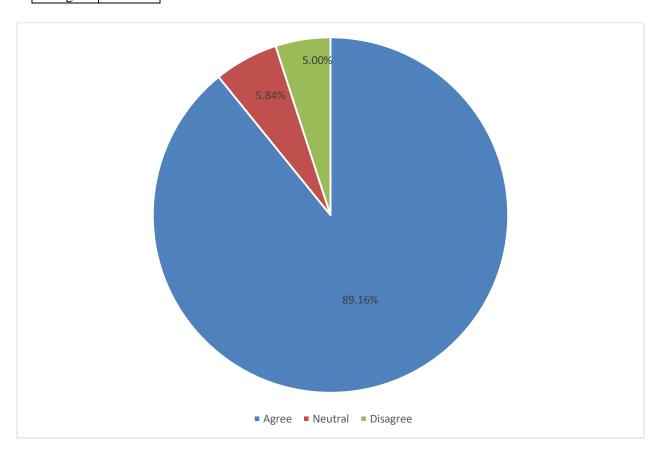

#### 8. Office of the College is helpful:

| Agree    | 89.16% |
|----------|--------|
| Neutral  | 5.84 % |
| Disagree | 5 %    |

#### 9. Central Library of the college is supportive for the students

| Agree    | 89.16% |
|----------|--------|
| Neutral  | 5%     |
| Disagree | 5.84 % |

#### 10. The college campus is eco-friendly:-

| Agree    | 89.16 % |
|----------|---------|
| Neutral  | 5 %     |
| Disagree | 8.84 %  |

#### Action Taken Report on the Feedback of Alumni 2021-22

Nirmal Haloi College follows a system of collecting feedback from Alumni and submits the feedback form. The purpose of taking feedback is to conduct a self-assessment and upgrade everyone involved. Based on the data received, a detailed analysis is done which is illustrated with the above diagrammatic analysis. As per analysis 90.83 % alumni agree in feeling proud, 5 % alumni feel neutral whereas 4.16% alumni disagree. In case of organizing various types of activities for overall development of the students 87.5 % alumni show agree, 8.33 % are neutral and 4.17 % show disagree. Most of the alumni are willing to contribute towards the development of the college. 84.16 % alumni agree with having adequate laboratories and equipment for practical learning in the college. In case of usefulness and relevance of education for creation of job opportunities 90% of alumni agree. Student-teacher relationship is found very satisfactory as per report of the alumni feedback. As for the non-teaching staff – students relationship 89.16 % feel good; 5.83 % neutral and 5% are on the side of disagree. As for the central library support measures, 89.16% feel good; 5% neutral and 5.83% are on the side of disagree .As for the college campus and its eco-friendly character, 89.16% agree; 5% make no comments and 5.83% disagree.