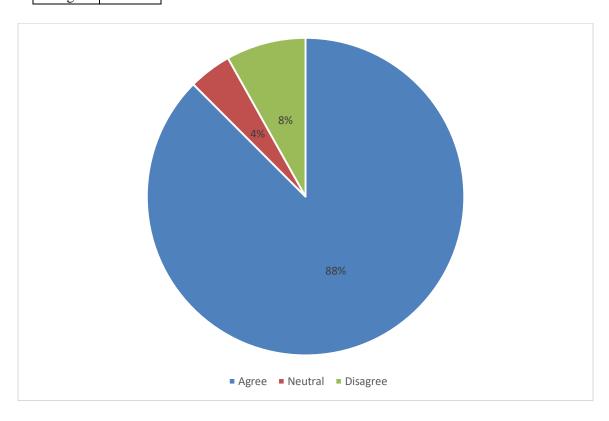

#### 8. Office of the College is helpful:

| Agree    | 88% |
|----------|-----|
| Neutral  | 8%  |
| Disagree | 4%  |