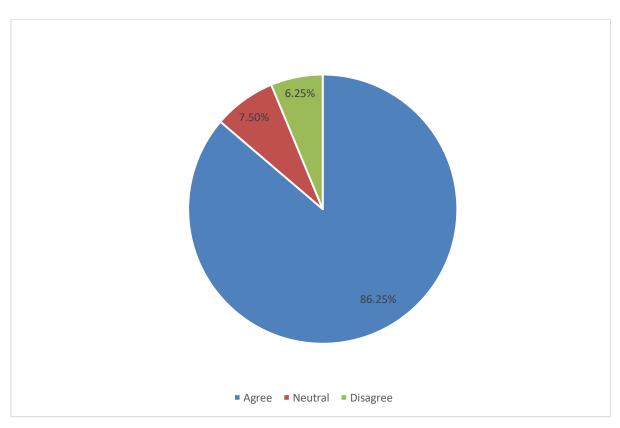

#### 6. Education is useful and relevant in our present job:-

| Agree    | 86.25% |
|----------|--------|
| Neutral  | 7.50%  |
| Disagree | 6.25%  |