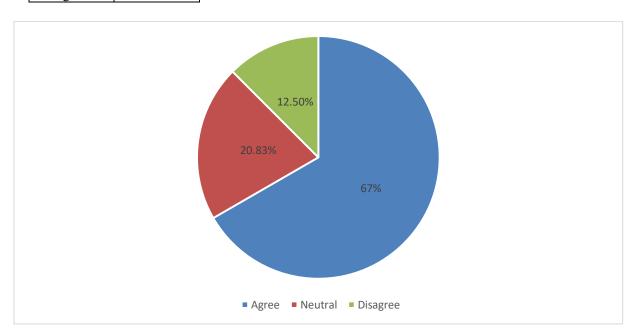

#### 4. The college authority handles students grievance properly:-

| Agree    | 67 %    |
|----------|---------|
| Neutral  | 20.83 % |
| Disagree | 12.57 % |

#### Action Taken Report on the Feedback of Alumni 2021-22

Nirmal Haloi College follows a system of collecting feedback from Alumni and submits the feedback form. The purpose of taking feedback is to conduct a self-assessment and upgrade everyone involved. Based on the data received, a detailed analysis is done which is illustrated with the above diagrammatic analysis. As per analysis 90.83 % alumni agree in feeling proud, 5 % alumni feel neutral whereas 4.16% alumni disagree. In case of organizing various types of activities for overall development of the students 87.5 % alumni show agree, 8.33 % are neutral and 4.17 % show disagree. Most of the alumni are willing to contribute towards the development of the college. 84.16 % alumni agree with having adequate laboratories and equipment for practical learning in the college. In case of usefulness and relevance of education for creation of job opportunities 90% of alumni agree. Student-teacher relationship is found very satisfactory as per report of the alumni feedback. As for the non-teaching staff – students relationship 89.16 % feel good; 5.83 % neutral and 5% are on the side of disagree. As for the central library support measures, 89.16% feel good; 5% neutral and 5.83% are on the side of disagree .As for the college campus and its eco-friendly character, 89.16% agree; 5% make no comments and 5.83% disagree.