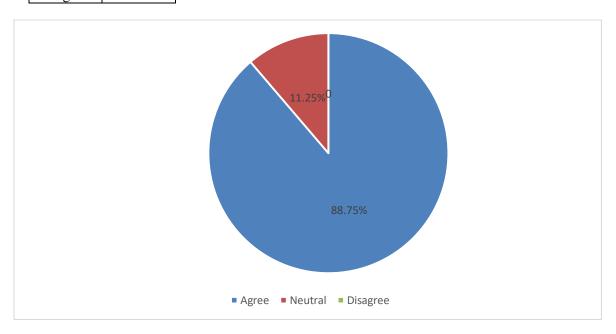

#### 2. College organizes various types of activities for overall development of the students:

| Agree    | 88.75% |
|----------|--------|
| Neutral  | 11.25% |
| Disagree | 0      |