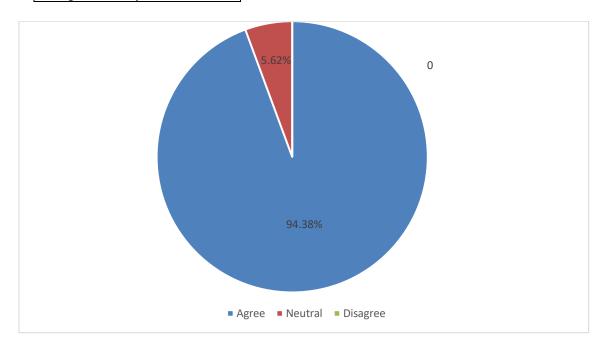

#### 3. I am willing to Contribute in the development of the college:

| Agree    | 94.38% |
|----------|--------|
| Neutral  | 5.62%  |
| Disagree | 0      |