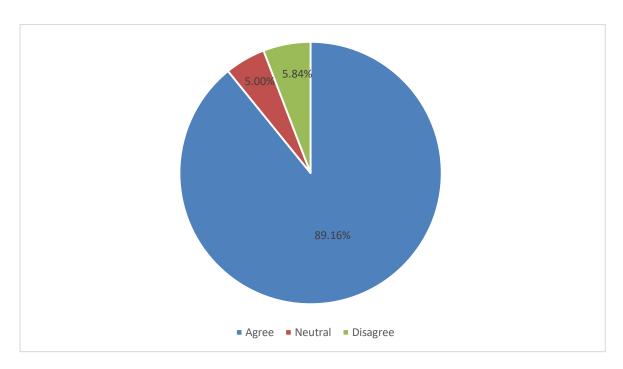

#### 8. Office of the College is helpful:

| Agree    | 89.16% |
|----------|--------|
| Neutral  | 5.84 % |
| Disagree | 5 %    |

#### 9. Central Library of the college is supportive for the students

| Agree    | 89.16% |
|----------|--------|
| Neutral  | 5%     |
| Disagree | 5.84 % |

#### 10. The college campus is eco-friendly:-

| Agree    | 89.16 % |
|----------|---------|
| Neutral  | 5 %     |
| Disagree | 8.84 %  |

#### Action Taken Report on the Feedback of Alumni 2021-22

Nirmal Haloi College follows a system of collecting feedback from Alumni and submits the feedback form. The purpose of taking feedback is to conduct a self-assessment and upgrade everyone involved. Based on the data received, a detailed analysis is done which is illustrated with the above diagrammatic analysis. As per analysis 90.83 % alumni agree in feeling proud, 5 % alumni feel neutral whereas 4.16% alumni disagree. In case of organizing various types of activities for overall development of the students 87.5 % alumni show agree, 8.33 % are neutral and 4.17 % show disagree. Most of the alumni are willing to contribute towards the development of the college. 84.16 % alumni agree with having adequate laboratories and equipment for practical learning in the college. In case of usefulness and relevance of education for creation of job opportunities 90% of alumni agree. Student-teacher relationship is found very satisfactory as per report of the alumni feedback. As for the non-teaching staff – students relationship 89.16 % feel good; 5.83 % neutral and 5% are on the side of disagree. As for the central library support measures, 89.16% feel good; 5% neutral and 5.83% are on the side of disagree .As for the college campus and its eco-friendly character, 89.16% agree; 5% make no comments and 5.83% disagree.