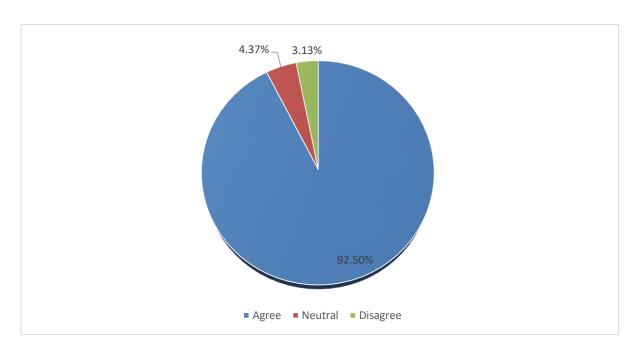

#### 9. Central Library of the college is supportive for the students

| Agree    | 92.50% |
|----------|--------|
| Neutral  | 4.37%  |
| Disagree | 3.13%  |