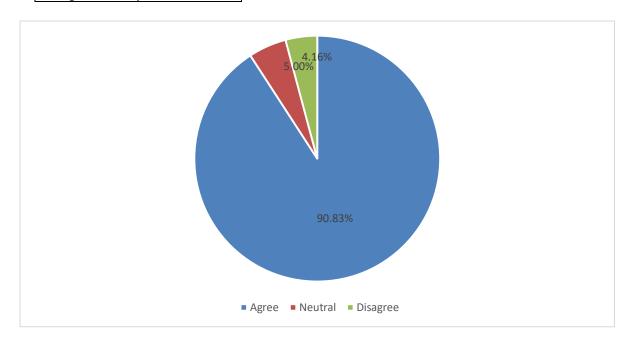

#### 3. I am willing to Contribute in the development of the college:

| Agree    | 90.83 % |
|----------|---------|
| Neutral  | 5 %     |
| Disagree | 4.16 %  |

#### Action Taken Report on the Feedback of Alumni 2021-22

Nirmal Haloi College follows a system of collecting feedback from Alumni and submits the feedback form. The purpose of taking feedback is to conduct a self-assessment and upgrade everyone involved. Based on the data received, a detailed analysis is done which is illustrated with the above diagrammatic analysis. As per analysis 90.83 % alumni agree in feeling proud, 5 % alumni feel neutral whereas 4.16% alumni disagree. In case of organizing various types of activities for overall development of the students 87.5 % alumni show agree, 8.33 % are neutral and 4.17 % show disagree. Most of the alumni are willing to contribute towards the development of the college. 84.16 % alumni agree with having adequate laboratories and equipment for practical learning in the college. In case of usefulness and relevance of education for creation of job opportunities 90% of alumni agree. Student-teacher relationship is found very satisfactory as per report of the alumni feedback. As for the non-teaching staff – students relationship 89.16 % feel good; 5.83 % neutral and 5% are on the side of disagree. As for the central library support measures, 89.16% feel good; 5% neutral and 5.83% are on the side of disagree .As for the college campus and its eco-friendly character, 89.16% agree; 5% make no comments and 5.83% disagree.