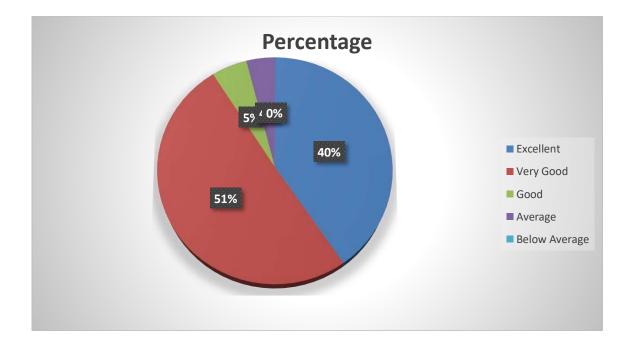

6. On the parameters of Communication Skills, 92% learners have given '*Excellent*' 7% 'Very Good' and only 3% have given 'Good'.

7. As for Availability Beyond Normal Classes, 40% students have marked '*Excellent*', 51% '*Very Good*', only 5% have given '*Good*' and 4% have given '*Average*'.