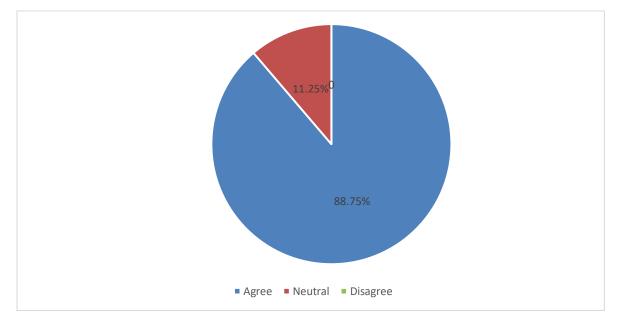

#### 2. College organizes various types of activities for overall development of the students:

| Agree    | 88.75% |
|----------|--------|
| Neutral  | 11.25% |
| Disagree | 0      |