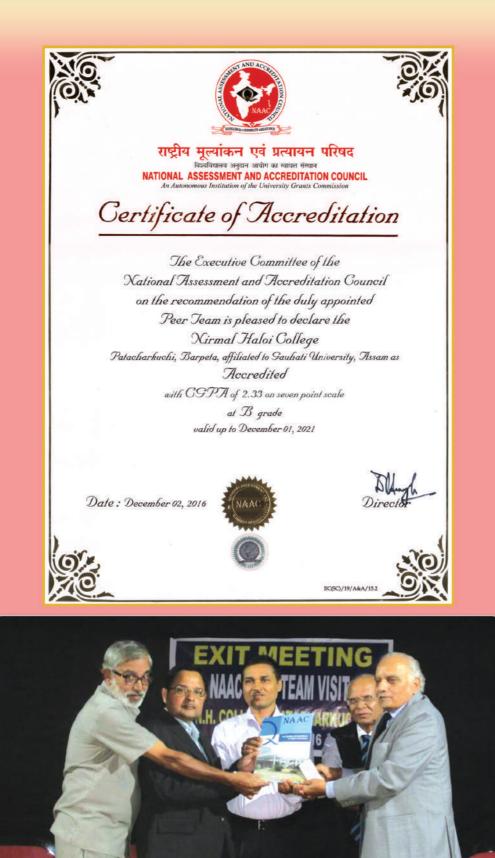

ee is formed with Fifty-one (51) members. They also performed different cultural activities in the day long programme.

Activities of IQAC is functioning with the help different cells constituted by principal.

Coordinator IOAC N.H. College Patachurkuchi

83.4-

Principal Nirmal Haloi College Patacharkuchi







# Google

Patacharkuchi, Assam, India G63M+8W9, Patacharkuchi-Bhaluki Rd, Patacharkuchi, Assam 781326, India Lat 26.503146° Long 91.233616° 06/03/23 12:09 PM GMT +05:30











fer (

Coordinator IQAC N.H. College Patachurkuchi

B3.4-

Principal Nirmal Haloi College Patacharkuchi



# NIRMAL HALOI COLLEGE

NAAC Accredited - B (Cycle - 2)

Patacharkuchi Dist. - Bajali (Assam), PIN - 781326











# PROSPECTUS 2021-22

Visit us : www.nhcollege.ac.in, www.nhcollegelive.co.in



# MOTTO

"Progress is the activity of today and assurance for tomorrow."

# MISSION

"Education for the poor, disadvantaged and backward with equal opportunities and accessibilities. The sole mission behind the birth of this institution is to provide quality education, to impart higher education at the least possible cost and to bring higher education to the door step."

# Founder Principal of Nirmal Haloi College



# Late Krishna Kanta Goswami

Born -1931 Death - 10 March, 2011

# CONTENTS

| 1. Principal's Column                       | 1  |
|---------------------------------------------|----|
| 2. Acknowledgement                          | 2  |
| 3. Profile of the College.                  | 2  |
| 4. Courses of Study.                        | 4  |
| 5. Self-financing Courses.