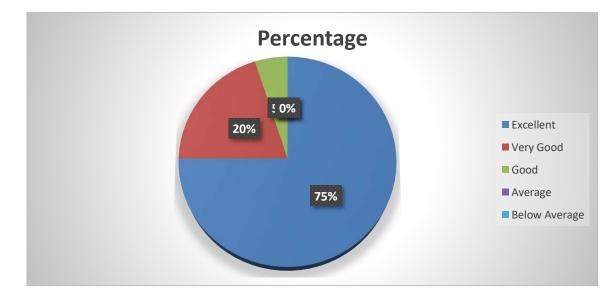

8. On this parameter viz. Co-operation to solve individual problems, 75% have offered *'Excellent,'* 20% *'Very Good'* and 5% have given *'Good'*.

9. As for overall Effectiveness of the Teachers, 59% have given '*Excellent*', 32% 'Very Good', 5% 'Good' and only 4% have given 'Average'.