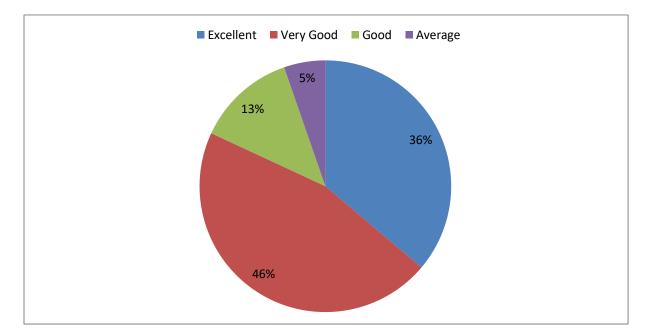

#### **REPORT ON STUDENTS FEEDBACK**

1. As for the course completion (of the teachers) majority students i.e. 80% have given *'Excellent'* feedback, 10% *'Very Good'* and 4% *'Good*.

2. On the point of Teacher's Activity Beyond Course Content, 80% have given '*Excellent*, 8% '*Very Good*' and only 2% have given '*Average*'.