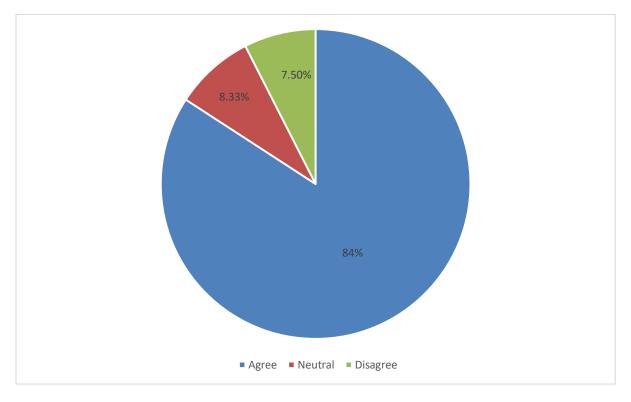

| Agree    | 84%    |
|----------|--------|
| Neutral  | 8.33 % |
| Disagree | 7.50 % |

#### Action Taken Report on the Feedback of Alumni 2021-22

Nirmal Haloi College follows a system of collecting feedback from Alumni and submits the feedback form. The purpose of taking feedback is to conduct a self-assessment and upgrade everyone involved. Based on the data received, a detailed analysis is done which is illustrated with the above diagrammatic analysis. As per analysis 90.83 % alumni agree in feeling proud, 5 % alumni feel neutral whereas 4.16% alumni disagree. In case of organizing various types of activities for overall development of the students 87.5 % alumni show agree, 8.33 % are neutral and 4.17 % show disagree. Most of the alumni are willing to contribute towards the development of the college. 84.16 % alumni agree with having adequate laboratories and equipment for practical learning in the college. In case of usefulness and relevance of education for creation of job opportunities 90% of alumni agree. Student-teacher relationship is found very satisfactory as per report of the alumni feedback. As for the non-teaching staff – students relationship 89.16 % feel good; 5.83 % neutral and 5% are on the side of disagree. As for the central library support measures, 89.16% feel good; 5% neutral and 5.83% are on the side of disagree .As for the college campus and its eco-friendly character, 89.16% agree; 5% make no comments and 5.83% disagree.