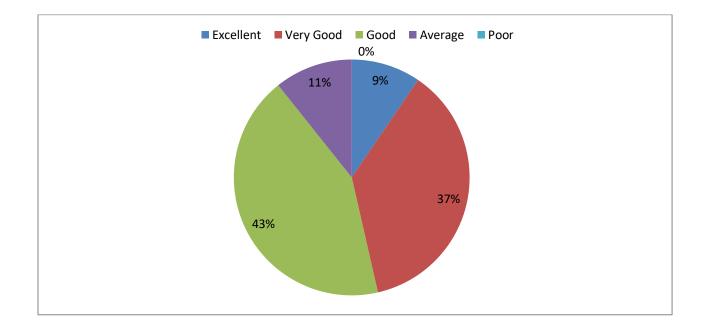

## 4) Effectiveness of Teaching

5) Whether ICT facility is used?

3. On this parameter, viz. Effectiveness of Teaching 78% learners have given '*Excellent*', 10% '*Very Good*' and 9% '*Good*' and only 3% on the '*Average*'.

5. As for the use of ICT 29% students have given '*Excellent*', 44% 'Very Good', 24% 'Good' and 2% have given 'Average'.