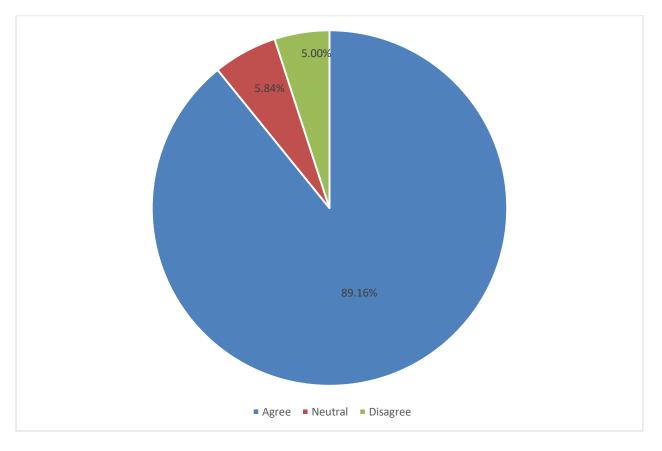

#### 8. Office of the College is helpful:

| Agree    | 89.16% |
|----------|--------|
| Neutral  | 5.84 % |
| Disagree | 5 %    |