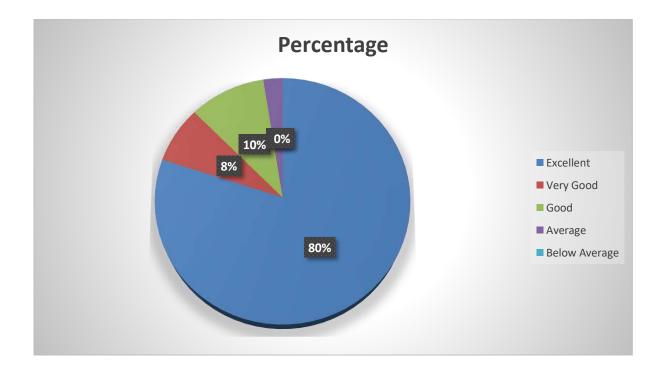

3. On this parameter, viz. Effectiveness of Teaching 78% learners have given '*Excellent*', 10% '*Very Good*' and 9% '*Good*' and only 3% on the '*Average*'.

5. As for the use of ICT 29% students have given '*Excellent*', 44% 'Very Good', 24% 'Good' and 2% have given 'Average'.