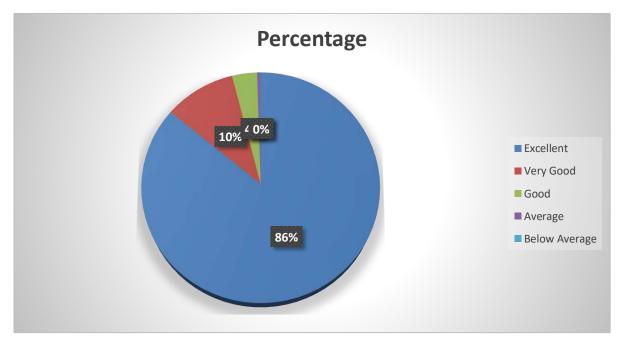

#### **REPORT ON STUDENTS FEEDBACK**

1. As for the course completion (of the teachers) majority students i.e. 80% have given *'Excellent'* feedback, 10% *'Very Good'* and 4% *'Good*.

2. On the point of Teacher's Activity Beyond Course Content, 80% have given '*Excellent*, 8% '*Very Good*' and only 2% have given '*Average*'.