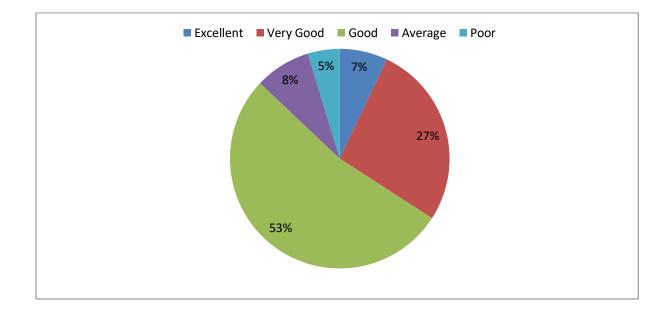

3. On this parameter, viz. Effectiveness of Teaching 78% learners have given '*Excellent*', 10% '*Very Good*' and 9% '*Good*' and only 3% on the '*Average*'.

5. As for the use of ICT 29% students have given '*Excellent*', 44% 'Very Good', 24% 'Good' and 2% have given 'Average'.