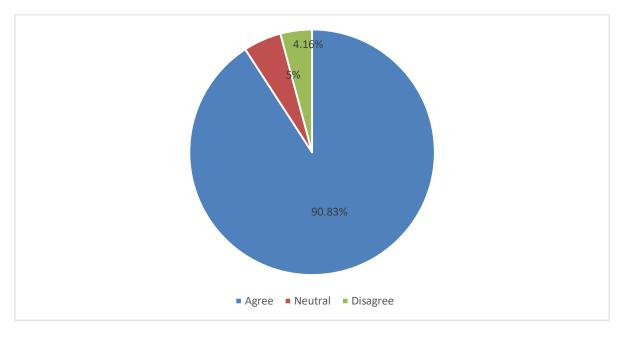

#### 1. I feel proud to be associated as an alumnus/alumna:-

| Agree    | 90.83% |
|----------|--------|
| Neutral  | 5%     |
| Disagree | 4.17%  |