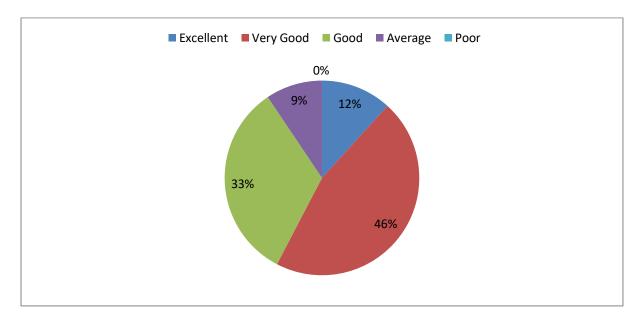

6. On the parameters of Communication Skills, 92% learners have given '*Excellent*' 7% 'Very Good' and only 3% have given 'Good'.

7. As for Availability Beyond Normal Classes, 40% students have marked '*Excellent*', 51% '*Very Good*', only 5% have given '*Good*' and 4% have given '*Average*'.

8. On this parameter viz. Co-operation to solve individual problems, 75% have offered *'Excellent,'* 20% *'Very Good'* and 5% have given *'Good'*.

9. As for overall Effectiveness of the Teachers, 59% have given '*Excellent*', 32% 'Very Good', 5% 'Good' and only 4% have given 'Average'.