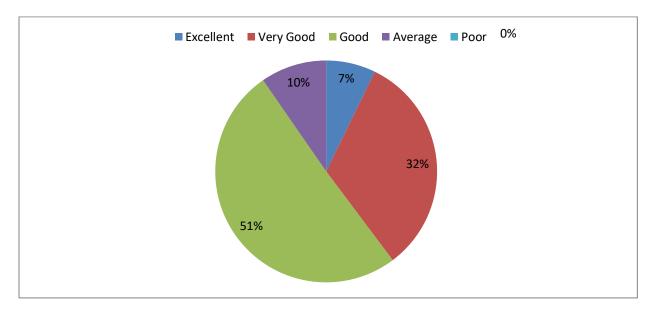

#### **REPORT ON STUDENTS FEEDBACK**

1. As for the course completion (of the teachers) majority students i.e. 80% have given *'Excellent'* feedback, 10% *'Very Good'* and 4% *'Good*.

2. On the point of Teacher's Activity Beyond Course Content, 80% have given '*Excellent*, 8% '*Very Good*' and only 2% have given '*Average*'.