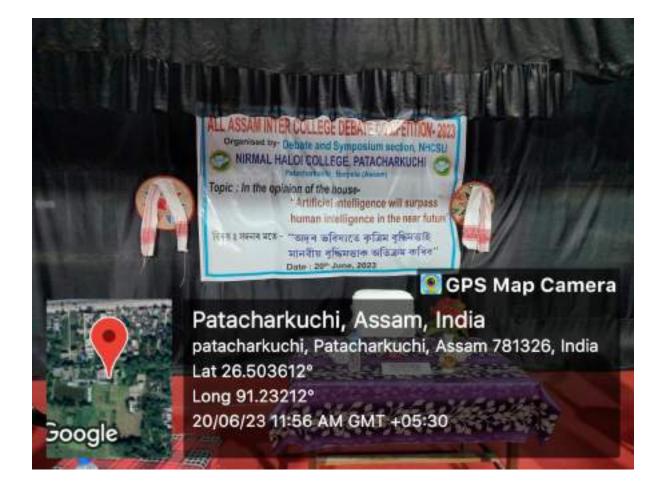

of English Department and Sri MC Das, Retired Associate Professor of NH College dwelt on the topic.JB College was adjudged the best team, Bhattadev University the 2nd Best team and Institute of Mass Communication and Media Studies was adjudged the 3rd best team.In the individual category, Arnabjyoti Talukdar of Bhattadev University was adjudged the best debater and Manoj Kr. Baruah of institute of Mass Communication and Media Studies bagged the 2nd best debater's honour.

The winners (Teams & Individuals) were awarded certificates and cash awards. Other participants were awarded certificates of participation. Dr. Nabanita Kalita, Prof-In-Charge, Debate and Symposium, offered vote of thanks.

Coordinator IQAC N.H. College Patachurkuchi

83.4.

Principal Virmal Haloi College Patacharkuchi





# GPS Map Camera



Patacharkuchi, Assam, India G63J+RX8, Patacharkuchi, Assam 781326, India Lat 26.503741° Long 91.232346° 20/06/23 12:09 PM GMT +05:30



## OFFICE OF THE PRINCIPAL NIRMAL HALOI COLLEGE

PATACHARKUCHI::BAJALI::ASSAM::PIN-781326

NAAC Accredited 'B' in Cycle 2

*Email ID* :- principalnhcollege@gmail.com Website :- www.nhcollege.ac.in Contact: 03666-264650 (O) 9954961242 (M)

From,

Dr. Bhupesh Sarma, M.A., J.D., Ph.D Principal, N.H. College, Patacharkuchi

> Career Counselling Programme On Aviation, Hospitality and Tourism Management.

The Jett Wings group of institutions organize a Career Counselling Programme on Aviation, Hospitality and Tourism Management in collaboration with Career Counselling and Skill Development Cell, N H College, Patacharkuchi and in associati