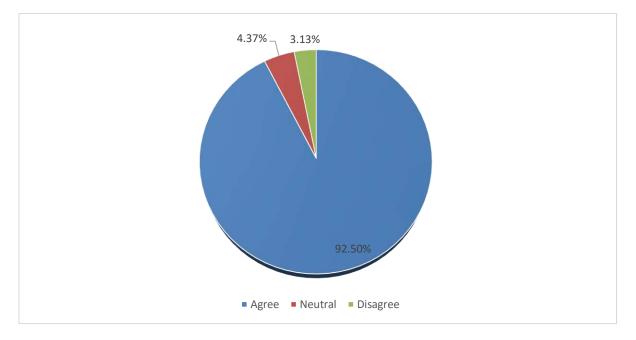

#### 9. Central Library of the college is supportive for the students

| Agree    | 92.50% |
|----------|--------|
| Neutral  | 4.37%  |
| Disagree | 3.13%  |

#### 10. The college campus is eco-friendly:-

| Agree    | 95.62 % |
|----------|---------|
| Neutral  | 4.38 %  |
| Disagree | 0       |