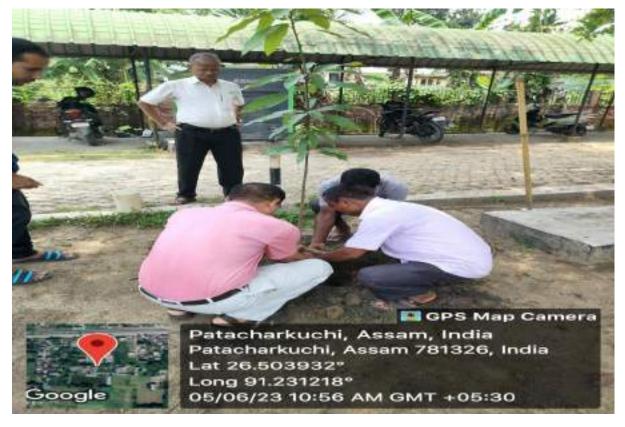

oyees of the college.

The programme was hosted by Jiten Bhagawati, Coordinator of the IQAC Cell and Head of the Departments of Economics, Nirmal Haloi College. He welcomed attendees to the programme and requested Dr. Bhupesh Sarma, Principal of the College to hand over a tree to Prabhat Chandra Roy, a senior 4<sup>th</sup> grade employee of the college. The plantation drive was then inaugurated by Mr. Roy, who planted the tree in college premises. Following this, the students of the NSS cell also participated in the plantation drive by planting more than 20 plants in the college. The plantation drive by the students was inaugurated by Parikhit Medhi, 4<sup>th</sup> grade employee of the college.

Coordinator IQAC N.H. College Patachurkuchi

Principal Nirmal Haloi College Patacharkuchi





# GPS Map Camera

Patacharkuchi, Assam, India Patacharkuchi, Assam 781326, India Lat 26.50393° Long 91.231224° 05/06/23 10:56 AM GMT +05:30

Google

PATA



# OFFICE OF THE PRINCIPAL NIRMAL HALOI COLLEGE

PATACHARKUCHI::BARPETA::ASSAM::PIN-781326

NAAC Accredited 'B' in Cycle 2 Email ID :- nhcollege.pkc@rediffmail.com Website :- www.nhcollege.ac.in

Contact -9954961242

A Report on the Debate Competition held at Nirmal Haloi College on 20-06-2023 Topic

"Artificial Intelligence will prevail over Human Intelligence in the Near Future"

#### The Inauguration:

The event was formally inaugurated by Dr. Bhupesh Sarma, Principal, Nirmal Haloi College. In his speech Dr. Sarma outlined the august gathering about the journey of NH College. He appreciated the role of the IQAC in bolstering the ac