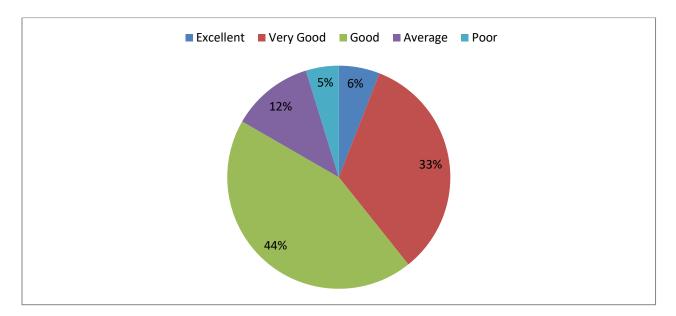

## 4) Effectiveness of Teaching

5) Whether ICT facility is used?

3. On this parameter, viz. Effectiveness of Teaching 78% learners have given '*Excellent*', 10% '*Very Good*' and 9% '*Good*' and only 3% on the '*Average*'.

5. As for the use of ICT 29% students have given '*Excellent*', 44% 'Very Good', 24% 'Good' and 2% have given 'Average'.