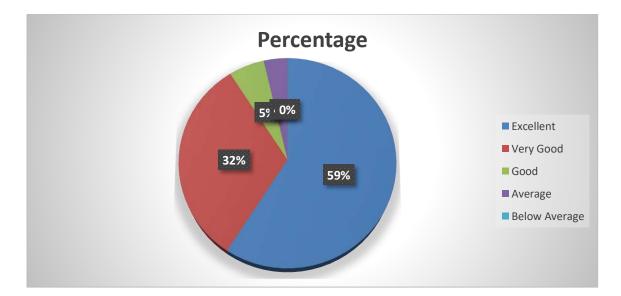

8. On this parameter viz. Co-operation to solve individual problems, 75% have offered *'Excellent,'* 20% *'Very Good'* and 5% have given *'Good'*.

9. As for overall Effectiveness of the Teachers, 59% have given '*Excellent*', 32% 'Very Good', 5% 'Good' and only 4% have given 'Average'.