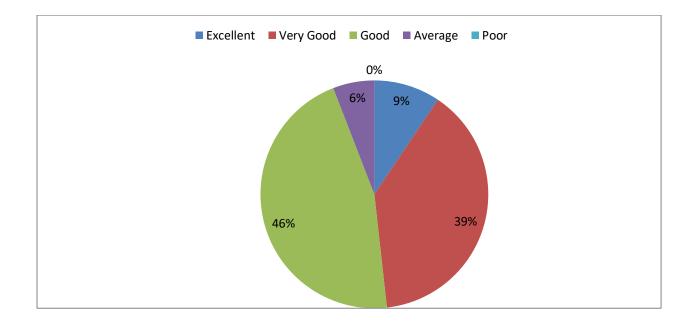

## 3) Teachers Activity beyond course content.

#### **REPORT ON STUDENTS FEEDBACK**

1. As for the course completion (of the teachers) majority students i.e. 80% have given *'Excellent'* feedback, 10% *'Very Good'* and 4% *'Good*.

2. On the point of Teacher's Activity Beyond Course Content, 80% have given '*Excellent*, 8% '*Very Good*' and only 2% have given '*Average*'.