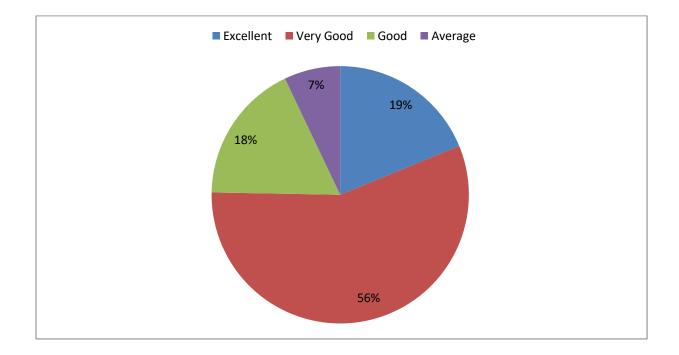

3. On this parameter, viz. Effectiveness of Teaching 78% learners have given '*Excellent*', 10% '*Very Good*' and 9% '*Good*' and only 3% on the '*Average*'.

5. As for the use of ICT 29% students have given '*Excellent*', 44% 'Very Good', 24% 'Good' and 2% have given 'Average'.