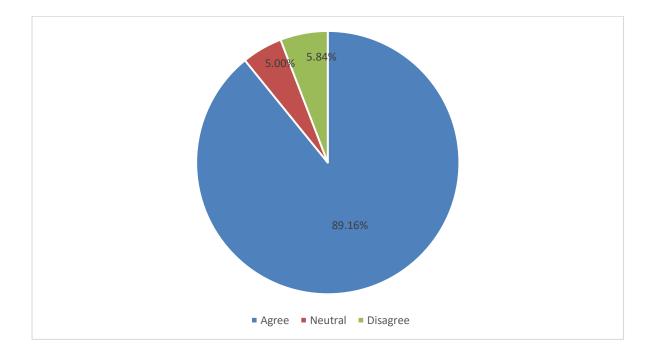

#### 10. The college campus is eco-friendly:-

| Agree    | 89.16 % |
|----------|---------|
| Neutral  | 5 %     |
| Disagree | 8.84 %  |