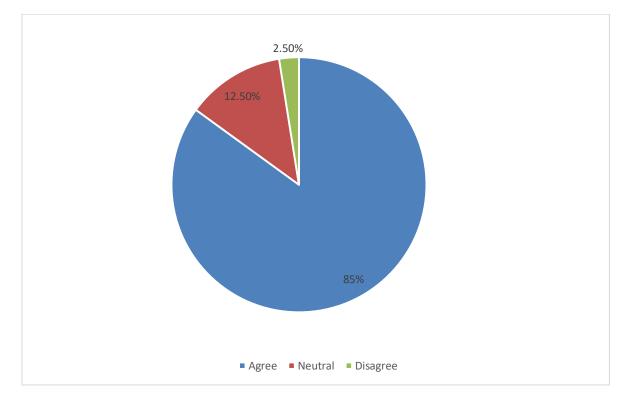

#### 1. I feel proud to be associated as an alumnus/alumna:-

| Agree    | 90.83% |
|----------|--------|
| Neutral  | 5%     |
| Disagree | 4.17%  |

#### Action Taken Report on the Feedback of Alumni 2021-22

Nirmal Haloi College follows a system of collecting feedback from Alumni and submits the feedback form. The purpose of taking feedback is to conduct a self-assessment and upgrade everyone involved. Based on the data received, a detailed analysis is done which is illustrated with the above diagrammatic analysis. As per analysis 90.83 % alumni agree in feeling proud, 5 % alumni feel neutral whereas 4.16% alumni disagree. In case of organizing various types of activities for overall development of the students 87.5 % alumni show agree, 8.33 % are neutral and 4.17 % show disagree. Most of the alumni are willing to contribute towards the development of the college. 84.16 % alumni agree with having adequate laboratories and equipment for practical learning in the college. In case of usefulness and relevance of education for creation of job opportunities 90% of alumni agree. Student-teacher relationship is found very satisfactory as per report of the alumni feedback. As for the non-teaching staff – students relationship 89.16 % feel good; 5.83 % neutral and 5% are on the side of disagree. As for the central library support measures, 89.16% feel good; 5% neutral and 5.83% are on the side of disagree .As for the college campus and its eco-friendly character, 89.16% agree; 5% make no comments and 5.83% disagree.