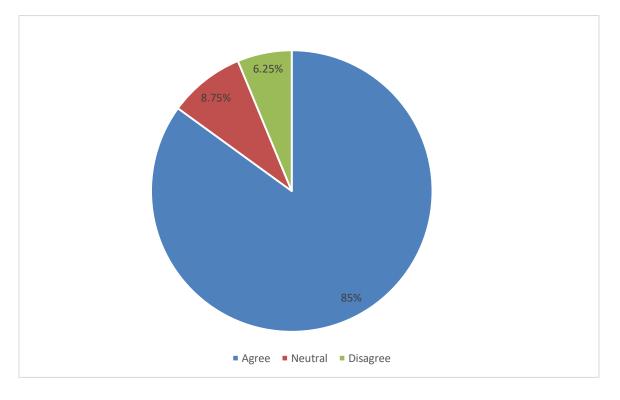

#### 4. The college authority handles students grievance properly:-

| Agree    | 85%   |
|----------|-------|
| Neutral  | 8.75% |
| Disagree | 6.25% |

| Agree    | 85%    |
|----------|--------|
| Neutral  | 12.50% |
| Disagree | 2.50%  |