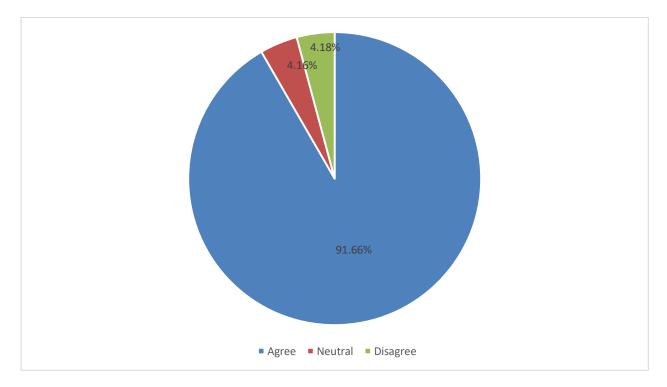

#### 7. Students Teachers is effective as a whole:-

| Agree    | 91.66 % |
|----------|---------|
| Neutral  | 4.16 %  |
| Disagree | 4.18 %  |