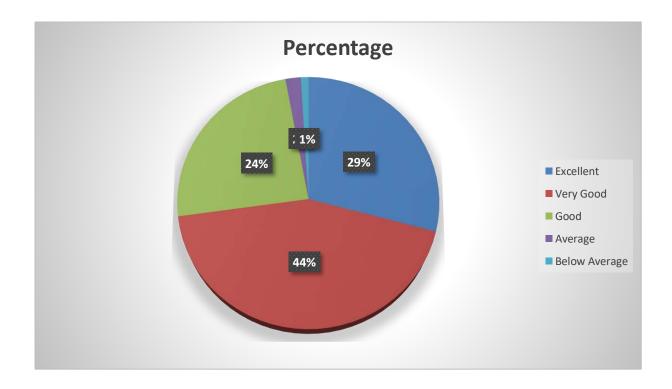

3. On this parameter, viz. Effectiveness of Teaching 78% learners have given '*Excellent*', 10% '*Very Good*' and 9% '*Good*' and only 3% on the '*Average*'.

5. As for the use of ICT 29% students have given '*Excellent*', 44% 'Very Good', 24% 'Good' and 2% have given 'Average'.