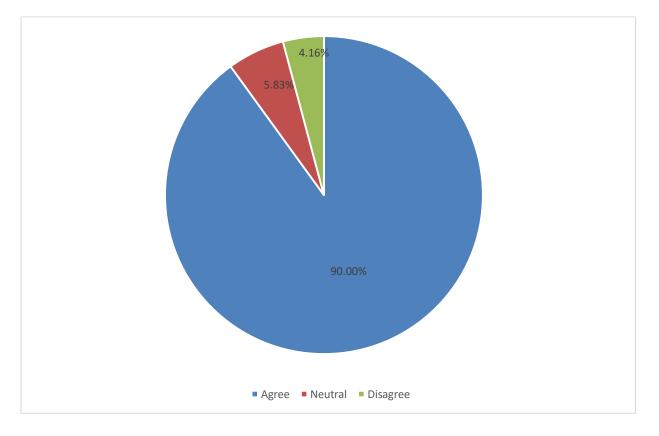

#### 6. Education is useful and relevant in our present job:-

| 90 %   |
|--------|
| 5.83 % |
| 4.16 % |
|        |

#### Action Taken Report on the Feedback of Alumni 2021-22

Nirmal Haloi College follows a system of collecting feedback from Alumni and submits the feedback form. The purpose of taking feedback is to conduct a self-assessment and upgrade everyone involved. Based on the data received, a detailed analysis is done which is illustrated with the above diagrammatic analysis. As per analysis 90.83 % alumni agree in feeling proud, 5 % alumni feel neutral whereas 4.16% alumni disagree. In case of organizing various types of activities for overall development of the students 87.5 % alumni show agree, 8.33 % are neutral and 4.17 % show disagree. Most of the alumni are willing to contribute towards the development of the college. 84.16 % alumni agree with having adequate laboratories and equipment for practical learning in the college. In case of usefulness and relevance of education for creation of job opportunities 90% of alumni agree. Student-teacher relationship is found very satisfactory as per report of the alumni feedback. As for the non-teaching staff – students relationship 89.16 % feel good; 5.83 % neutral and 5% are on the side of disagree. As for the central library support measures, 89.16% feel good; 5% neutral and 5.83% are on the side of disagree .As for the college campus and its eco-friendly character, 89.16% agree; 5% make no comments and 5.83% disagree.