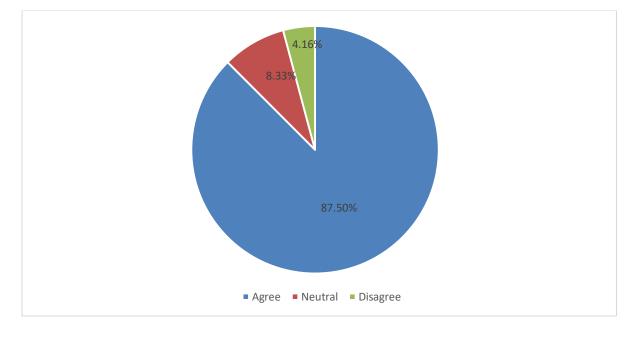

#### 2. College organizes various types of activities for overall development of the students:

| Agree    | 87.50 % |
|----------|---------|
| Neutral  | 8.33 %  |
| Disagree | 4.16 %  |

| Agree    | 90.83 %       |
|----------|---------------|
| Neutral  | 5 %           |
| Disagree | 4.16 %        |
|          | 5 %<br>4.16 % |