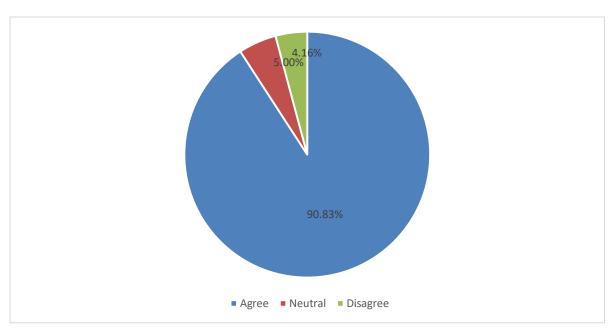

#### 1. I feel proud to be associated as an alumnus/alumna:-

| Agree    | 90.83% |
|----------|--------|
| Neutral  | 5%     |
| Disagree | 4.17%  |

#### Action Taken Report on the Feedback of Alumni 2021-22

Nirmal Haloi College follows a system of collecting feedback from Alumni and submits the feedback form. The purpose of taking feedback is to conduct a self-assessment and upgrade everyone involved. Based on the data received, a detailed analysis is done which is illustrated with the above diagrammatic analysis. As per analysis 90.83 % alumni agree in feeling proud, 5 % alumni feel neutral whereas 4.16% alumni disagree. In case of organizing various types of activities for overall development of the students 87.5 % alumni show agree, 8.33 % are neutral and 4.17 % show disagree. Most of the alumni are willing to contribute towards the development of the college. 84.16 % alumni agree with having adequate laboratories and equipment for practical learning in the college. In case of usefulness and relevance of education for creation of job opportunities 90% of alumni agree. Student-teacher relationship is found very satisfactory as per report of the alumni feedback. As for the non-teaching staff – students relationship 89.16 % feel good; 5.83 % neutral and 5% are on the side of disagree. As for the central library support measures, 89.16% feel good; 5% neutral and 5.83% are on the side of disagree .As for the college campus and its eco-friendly character, 89.16% agree; 5% make no comments and 5.83% disagree.