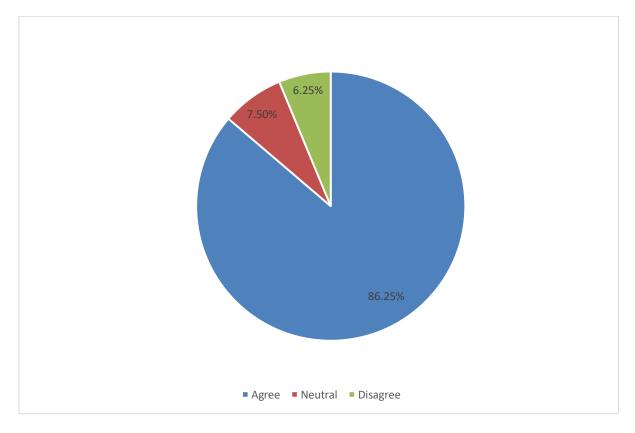

#### 2. College organizes various types of activities for overall development of the students:

| Agree    | 87.50 % |
|----------|---------|
| Neutral  | 8.33 %  |
| Disagree | 4.16 %  |

| Agree    | 90.83 %       |
|----------|---------------|
| Neutral  | 5 %           |
| Disagree | 4.16 %        |
|          | 5 %<br>4.16 % |

#### Action Taken Report on the Feedback of Alumni 2021-22

Nirmal Haloi College follows a system of collecting feedback from Alumni and submits the feedback form. The purpose of taking feedback is to conduct a self-assessment and upgrade everyone involved. Based on the data received, a detailed analysis is done which is illustrated with the above diagrammatic analysis. As per analysis 90.83 % alumni agree in feeling proud, 5 % alumni feel neutral whereas 4.16% alumni disagree. In case of organizing various types of activities for overall development of the students 87.5 % alumni show agree, 8.33 % are neutral and 4.17 % show disagree. Most of the alumni are willing to contribute towards the development of the college. 84.16 % alumni agree with having adequate laboratories and equipment for practical learning in the college. In case of usefulness and relevance of education for creation of job opportunities 90% of alumni agree. Student-teacher relationship is found very satisfactory as per report of the alumni feedback. As for the non-teaching staff – students relationship 89.16 % feel good; 5.83 % neutral and 5% are on the side of disagree. As for the central library support measures, 89.16% feel good; 5% neutral and 5.83% are on the side of disagree .As for the college campus and its eco-friendly character, 89.16% agree; 5% make no comments and 5.83% disagree.