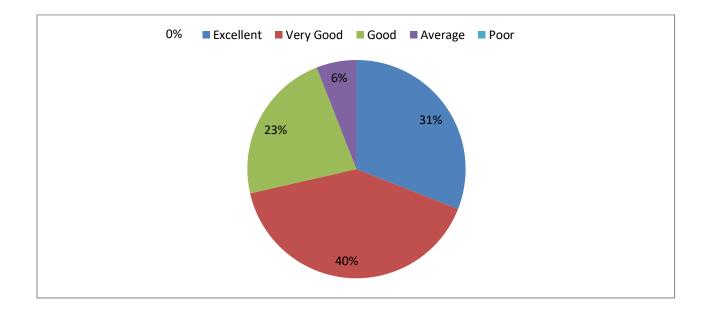

#### **REPORT ON STUDENTS FEEDBACK**

1. As for the course completion (of the teachers) majority students i.e. 80% have given *'Excellent'* feedback, 10% *'Very Good'* and 4% *'Good*.

2. On the point of Teacher's Activity Beyond Course Content, 80% have given '*Excellent*, 8% '*Very Good*' and only 2% have given '*Average*'.

3. On this parameter, viz. Effectiveness of Teaching 78% learners have given '*Excellent*', 10% '*Very Good*' and 9% '*Good*' and only 3% on the '*Average*'.

5. As for the use of ICT 29% students have given '*Excellent*', 44% 'Very Good', 24% 'Good' and 2% have given 'Average'.