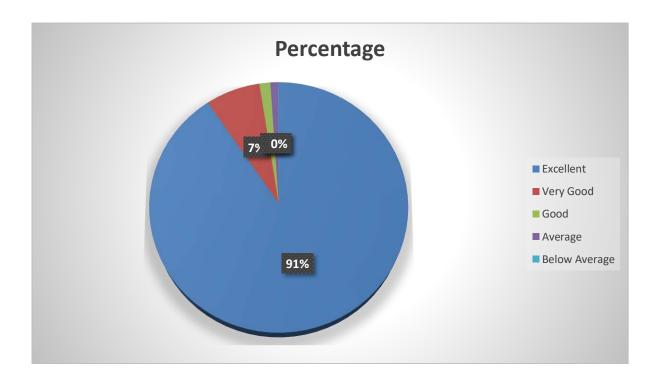

#### **REPORT ON STUDENTS FEEDBACK**

1. As for the course completion (of the teachers) majority students i.e. 80% have given *'Excellent'* feedback, 10% *'Very Good'* and 4% *'Good*.

2. On the point of Teacher's Activity Beyond Course Content, 80% have given '*Excellent*, 8% '*Very Good*' and only 2% have given '*Average*'.