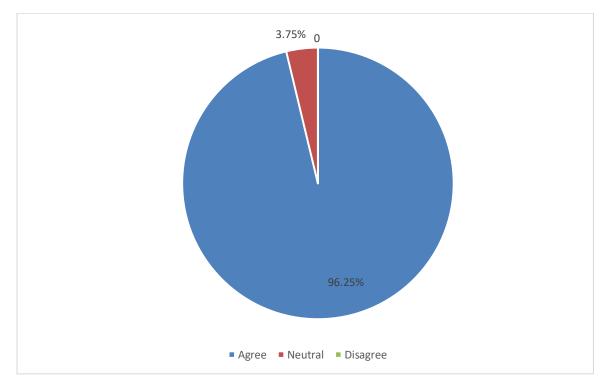

#### 7. Students Teachers is effective as a whole:-

| Agree    | 96.25% |
|----------|--------|
| Neutral  | 3.75%  |
| Disagree | 0      |