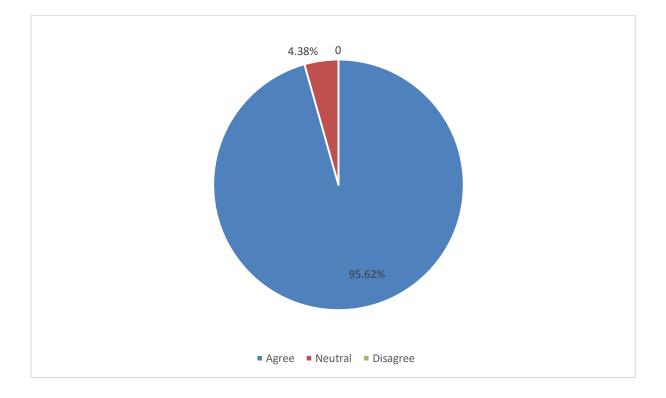

#### 10. The college campus is eco-friendly:-

| Agree    | 95.62 % |
|----------|---------|
| Neutral  | 4.38 %  |
| Disagree | 0       |