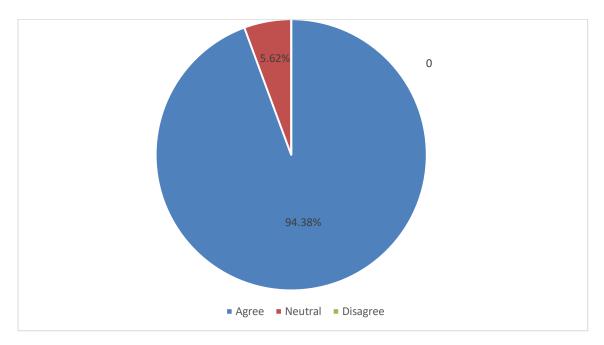

#### 3. I am willing to Contribute in the development of the college:

| Agree    | 94.38% |
|----------|--------|
| Neutral  | 5.62%  |
| Disagree | 0      |