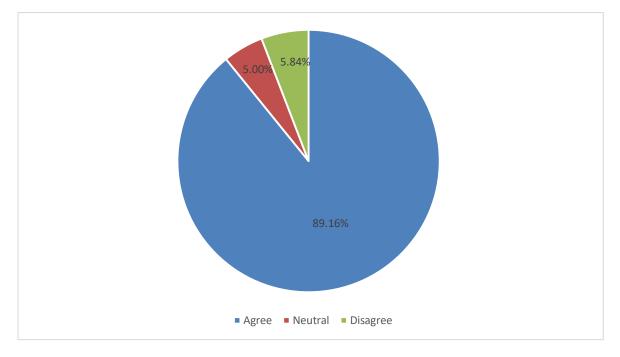

#### 9. Central Library of the college is supportive for the students

| Agree    | 89.16% |
|----------|--------|
| Neutral  | 5%     |
| Disagree | 5.84 % |