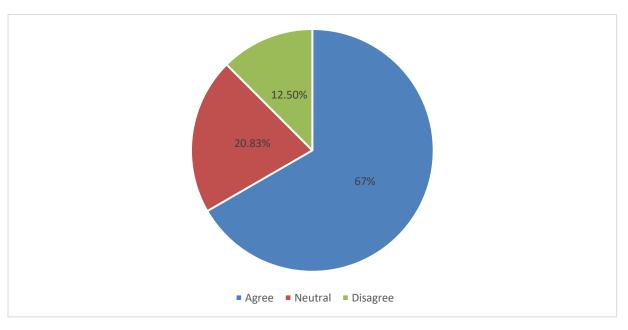

#### 4. The college authority handles students grievance properly:-

| Agree    | 67 %    |
|----------|---------|
| Neutral  | 20.83 % |
| Disagree | 12.57 % |
|          |         |

5. The College having adequate laboratories and equipments for practical experience:-

#### Action Taken Report on the Feedback of Alumni 2021-22

Nirmal Haloi College follows a system of collecting feedback from Alumni and submits the feedback form. The purpose of taking feedback is to conduct a self-assessment and upgrade everyone involved. Based on the data received, a detailed analysis is done which is illustrated with the above diagrammatic analysis. As per analysis 90.83 % alumni agree in feeling proud, 5 % alumni feel neutral whereas 4.16% alumni disagree. In case of organizing various types of activities for overall development of the students 87.5 % alumni show agree, 8.33 % are neutral and 4.17 % show disagree. Most of the alumni are willing to contribute towards the development of the college. 84.16 % alumni agree with having adequate laboratories and equipment for practical learning in the college. In case of usefulness and relevance of education for creation of job opportunities 90% of alumni agree. Student-teacher relationship is found very satisfactory as per report of the alumni feedback. As for the non-teaching staff – students relationship 89.16 % feel good; 5.83 % neutral and 5% are on the side of disagree. As for the central library support measures, 89.16% feel good; 5% neutral and 5.83% are on the side of disagree .As for the college campus and its eco-friendly character, 89.16% agree; 5% make no comments and 5.83% disagree.