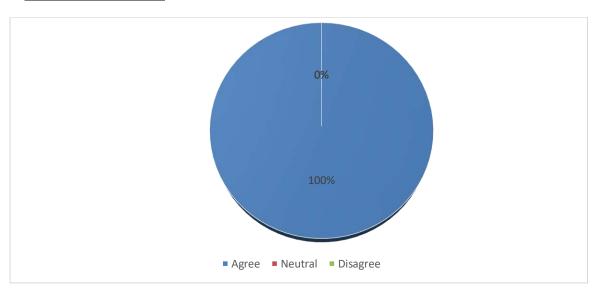

#### 1. I feel proud to be associated as an alumnus/alumna:-

| Agree    | 160 |
|----------|-----|
| Neutral  | 0   |
| Disagree | 0   |