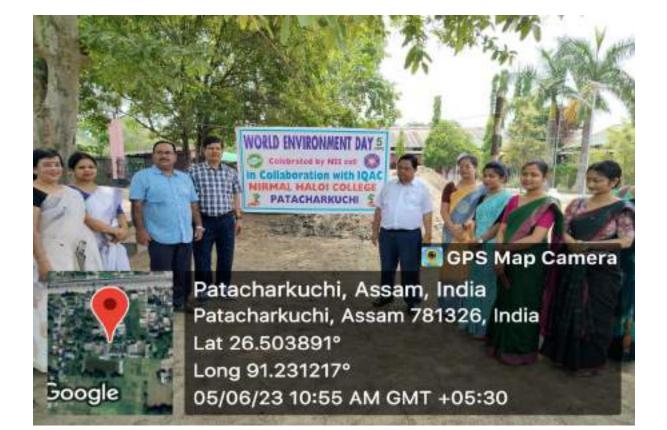

ployees of the college.

The programme was hosted by Jiten Bhagawati, Coordinator of the IQAC Cell and Head of the Departments of Economics, Nirmal Haloi College. He welcomed attendees to the programme and requested Dr. Bhupesh Sarma, Principal of the College to hand over a tree to Prabhat Chandra Roy, a senior 4<sup>th</sup> grade employee of the college. The plantation drive was then inaugurated by Mr. Roy, who planted the tree in college premises. Following this, the students of the NSS cell also participated in the plantation drive by planting more than 20 plants in the college. The plantation drive by the students was inaugurated by Parikhit Medhi, 4<sup>th</sup> grade employee of the college.

Coordinator IQAC N.H. College Patachurkuchi

Principal Nirmal Haloi College Patacharkuchi





# GPS Map Camera

Patacharkuchi, Assam, India Patacharkuchi, Assam 781326, India Lat 26.50393° Long 91.231224° 05/06/23 10:56 AM GMT +05:30

Google

PATA



# OFFICE OF THE PRINCIPAL NIRMAL HALOI COLLEGE

PATACHARKUCHI::BARPETA::ASSAM::PIN-781326

NAAC Accredited 'B' in Cycle 2 Email ID :- nhcollege.pkc@rediffmail.com Website :- www.nhcollege.ac.in

Contact -9954961242

A Report on the Debate Competition held at Nirmal Haloi College on 20-06-2023 Topic

"Artificial Intelligence will prevail over Human Intelligence in the Near Future"

#### The Inauguration:

The event was formally inaugurated by Dr. Bhupesh Sarma, Principal, Nirmal Haloi College. In his speech Dr. Sarma outlined the august gathering about the journey of NH College. He appreciated the role of the IQAC in bolstering the