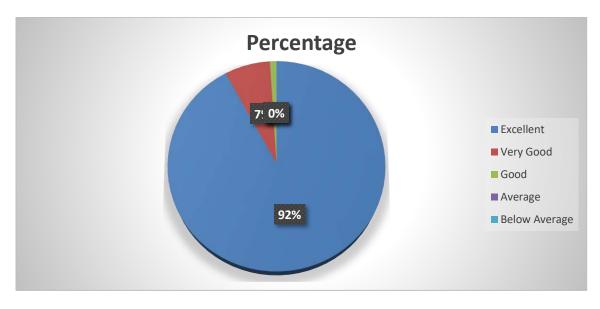

6. On the parameters of Communication Skills, 92% learners have given '*Excellent*' 7% 'Very Good' and only 3% have given 'Good'.

7. As for Availability Beyond Normal Classes, 40% students have marked '*Excellent*', 51% '*Very Good*', only 5% have given '*Good*' and 4% have given '*Average*'.