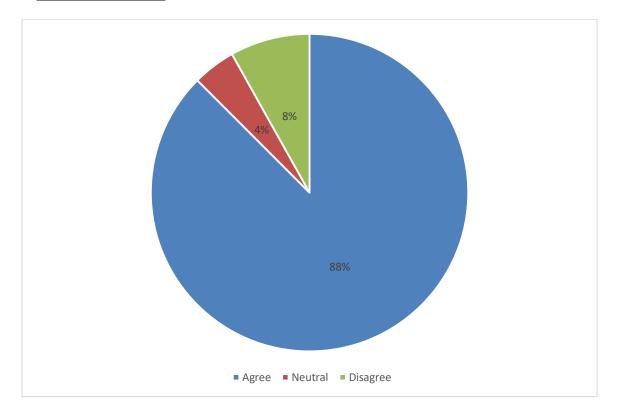

#### 8. Office of the College is helpful:

| Agree    | 88% |
|----------|-----|
| Neutral  | 8%  |
| Disagree | 4%  |