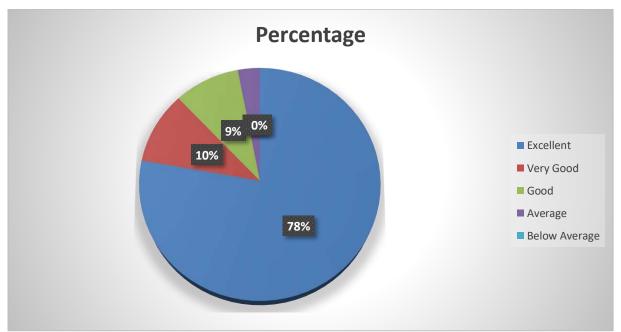

3. On this parameter, viz. Effectiveness of Teaching 78% learners have given '*Excellent*', 10% '*Very Good*' and 9% '*Good*' and only 3% on the '*Average*'.

5. As for the use of ICT 29% students have given '*Excellent*', 44% 'Very Good', 24% 'Good' and 2% have given 'Average'.