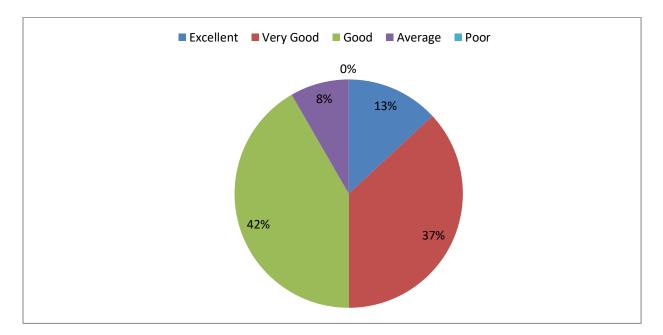

## 2 ). Whether Courses are Completed in time?

#### **REPORT ON STUDENTS FEEDBACK**

1. As for the course completion (of the teachers) majority students i.e. 80% have given *'Excellent'* feedback, 10% *'Very Good'* and 4% *'Good*.

2. On the point of Teacher's Activity Beyond Course Content, 80% have given '*Excellent*, 8% '*Very Good*' and only 2% have given '*Average*'.