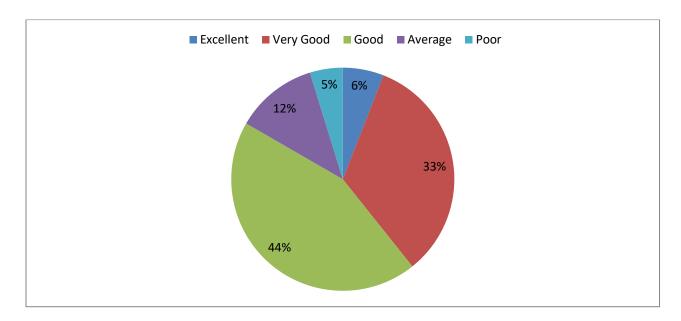

#### 5. Extra -curricular activities in the college:-

| Excellent | 5 %     |
|-----------|---------|
| Very Good | 33 %    |
| Good      | 43.95 % |
| Average   | 12 %    |
| Poor      | 4.05 %  |

#### **Action Taken Report on the Feedback of Guardians**

- 1. The analysis shows that 90% of the guardians consider that the Principal very responsive, cooperative and quite unassuming whenever they approach him. The guardians are the view that the Principal is always amiable and ready to help.
- 2. 86% of the guardians are of the view that the teachers are quite communicative to their regarding students and ready to offer needful guidance. The guardians find the teachers very good non only in imparting knowledge but also responding to their suggestions and demands.
- 3. 80% guardians have responded positively as far as the office-staff's response and workethics.
- 4. 70% guardians have rated the college infrastructure good and 25% think it average and 5% feel it to be poor or not up to the mark.
- 5. 85% of the guardians regard the college very good in the field of extra-curricular activities. The guardians are pleased that their wards have the opportunity to learn computer hardwire, beautician course, mat-making, athletics, gym, literary activities lesson on road-safety, health and hygiene and so on. 15% of the guardians feel that the extra-curricular activities are average only need expose.
- 6. 90% of the guardians Feedback report shows that the rules and regulation set up by the college authority have been very good. 10% feel that rules and regulation set up by the authority have an average impact on the learners.
- 7. 95% of the guardians comment that the environmental of the college, both physical and natural has been excellent. 5% of the guardians are of the view that the college environment has been very homely and congenial for students.
- 8. 75% of the guardians' remark that the facilities provided to the students are very good as the authority provides smart board, digital facilities and projector in each and every class room. 20% of the guardians' remark that the facilities provided to the students including advanced laboratories are excellent.
- 9. The Fee structure of the college is guided by the rules and regulations set by the Govt/DHE. Most of the guardians feel it satisfactory.
- 10. 90% of the guardians remark that the library facilities of the college have been very good. 10% believe it to be average.