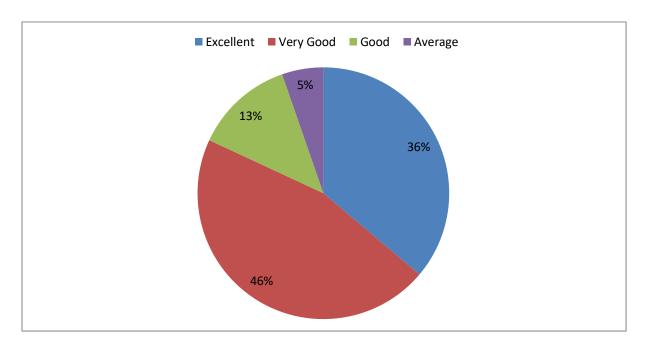

#### 1. Response to the Principal

| Excellent | 36 %    |
|-----------|---------|
| Very Good | 45.26 % |
| Good      | 13.63 % |
| Average   | 5 %     |

#### **Action Taken Report on the Feedback of Guardians**

- 1. The analysis shows that 90% of the guardians consider that the Principal very responsive, cooperative and quite unassuming whenever they approach him. The guardians are the view that the Principal is always amiable and ready to help.
- 2. 86% of the guardians are of the view that the teachers are quite communicative to their regarding students and ready to offer needful guidance. The guardians find the teachers very good non only in imparting knowledge but also responding to their suggestions and demands.
- 3. 80% guardians have responded positively as far as the office-staff's response and workethics.
- 4. 70% guardians have rated the college infrastructure good and 25% think it average and 5% feel it to be poor or not up to the mark.
- 5. 85% of the guardians regard the college very good in the field of extra-curricular activities. The guardians are pleased that their wards have the opportunity to learn computer hardwire, beautician course, mat-making, athletics, gym, literary activities lesson on road-safety, health and hygiene and so on. 15% of the guardians feel that the extra-curricular activities are average only need expose.
- 6. 90% of the guardians Feedback report shows that the rules and regulation set up by the college authority have been very good. 10% feel that rules and regulation set up by the authority have an average impact on the learners.
- 7. 95% of the guardians comment that the environmental of the college, both physical and natural has been excellent. 5% of the guardians are of the view that the college environment has been very homely and congenial for students.
- 8. 75% of the guardians' remark that the facilities provided to the students are very good as the authority provides smart board, digital facilities and projector in each and every class room. 20% of the guardians' remark that the facilities provided to the students including advanced laboratories are excellent.
- 9. The Fee structure of the college is guided by the rules and regulations set by the Govt/DHE. Most of the guardians feel it satisfactory.
- 10. 90% of the guardians remark that the library facilities of the college have been very good. 10% believe it to be average.