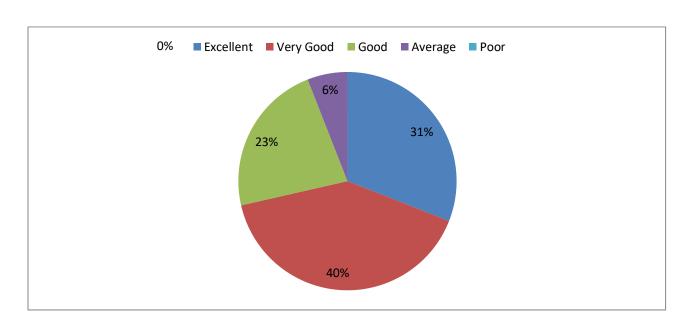

#### 10. Library facility of the college:-

| Excellent | 31%   |
|-----------|-------|
| Very Good | 40%   |
| Good      | 23%   |
| Average   | 6%    |
| Poor      | 0.00% |