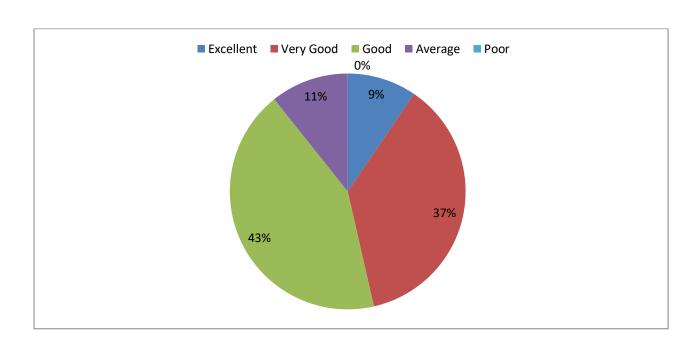

#### 6. Rules and regulation set up by the college authority:-

| Excellent | 9 %   |
|-----------|-------|
| Very Good | 37%   |
| Good      | 43%   |
| Average   | 11%   |
| Poor      | 0.00% |

#### **Action Taken Report on the Feedback of Guardians**

- 1. The analysis shows that 90% of the guardians consider that the Principal very responsive, cooperative and quite unassuming whenever they approach him. The guardians are the view that the Principal is always amiable and ready to help.
- 2. 86% of the guardians are of the view that the teachers are quite communicative to their regarding students and ready to offer needful guidance. The guardians find the teachers very good non only in imparting knowledge but also responding to their suggestions and demands.
- 3. 80% guardians have responded positively as far as the office-staff's response and workethics.
- 4. 70% guardians have rated the college infrastructure good and 25% think it average and 5% feel it to be poor or not up to the mark.
- 5. 85% of the guardians regard the college very good in the field of extra-curricular activities. The guardians are pleased that their wards have the opportunity to learn computer hardwire, beautician course, mat-making, athletics, gym, literary activities lesson on road-safety, health and hygiene and so on. 15% of the guardians feel that the extra-curricular activities are average only need expose.
- 6. 90% of the guardians Feedback report shows that the rules and regulation set up by the college authority have been very good. 10% feel that rules and regulation set up by the authority have an average impact on the learners.
- 7. 95% of the guardians comment that the environmental of the college, both physical and natural has been excellent. 5% of the guardians are of the view that the college environment has been very homely and congenial for students.
- 8. 75% of the guardians' remark that the facilities provided to the students are very good as the authority provides smart board, digital facilities and projector in each and every class room. 20% of the guardians' remark that the facilities provided to the students including advanced laboratories are excellent.
- 9. The Fee structure of the college is guided by the rules and regulations set by the Govt/DHE. Most of the guardians feel it satisfactory.
- 10. 90% of the guardians remark that the library facilities of the college have been very good. 10% believe it to be average.