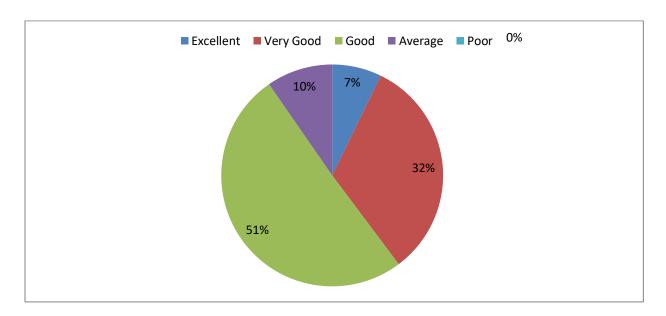

#### 8. Facilities provided to the students (including ICT)

| Excellent | 7%  |
|-----------|-----|
| Very Good | 27% |
| Good      | 52% |
| Average   | 7%  |
| Poor      | 5%  |

#### 9. Fee Structure of the college:-

| Excellent | 7%     |
|-----------|--------|
| Very Good | 32%    |
| Good      | 51.21% |
| Average   | 9.79%  |
| Poor      | 0.00%  |