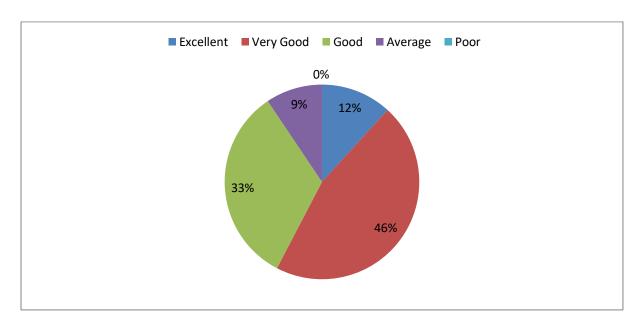

#### 2. Response of the Teacher

| Excellent | 19 %    |
|-----------|---------|
| Very Good | 55.53 % |
| Good      | 18.47 % |
| Average   | 7 %     |

#### **Action Taken Report on the Feedback of Guardians**

- 1. The analysis shows that 90% of the guardians consider that the Principal very responsive, cooperative and quite unassuming whenever they approach him. The guardians are the view that the Principal is always amiable and ready to help.
- 2. 86% of the guardians are of the view that the teachers are quite communicative to their regarding students and ready to offer needful guidance. The guardians find the teachers very good non only in imparting knowledge but also responding to their suggestions and demands.
- 3. 80% guardians have responded positively as far as the office-staff's response and workethics.
- 4. 70% guardians have rated the college infrastructure good and 25% think it average and 5% feel it to be poor or not up to the mark.
- 5. 85% of the guardians regard the college very good in the field of extra-curricular activities. The guardians are pleased that their wards have the opportunity to learn computer hardwire, beautician course, mat-making, athletics, gym, literary activities lesson on road-safety, health and hygiene and so on. 15% of the guardians feel that the extra-curricular activities are average only need expose.
- 6. 90% of the guardians Feedback report shows that the rules and regulation set up by the college authority have been very good. 10% feel that rules and regulation set up by the authority have an average impact on the learners.
- 7. 95% of the guardians comment that the environmental of the college, both physical and natural has been excellent. 5% of the guardians are of the view that the college environment has been very homely and congenial for students.
- 8. 75% of the guardians' remark that the facilities provided to the students are very good as the authority provides smart board, digital facilities and projector in each and every class room. 20% of the guardians' remark that the facilities provided to the students including advanced laboratories are excellent.
- 9. The Fee structure of the college is guided by the rules and regulations set by the Govt/DHE. Most of the guardians feel it satisfactory.
- 10. 90% of the guardians remark that the library facilities of the college have been very good. 10% believe it to be average.