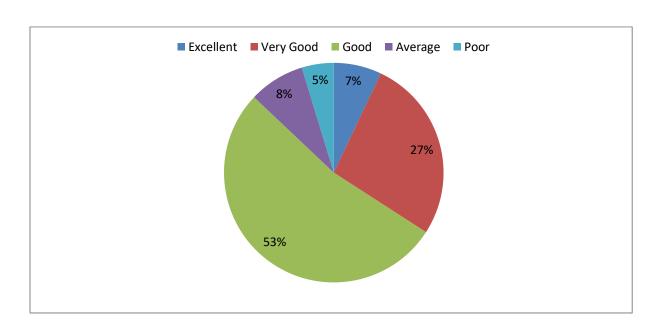

#### 8. Facilities provided to the students (including ICT)

| Excellent | 7%  |
|-----------|-----|
| Very Good | 27% |
| Good      | 52% |
| Average   | 7%  |
| Poor      | 5%  |

#### **Action Taken Report on the Feedback of Guardians**

- 1. The analysis shows that 90% of the guardians consider that the Principal very responsive, cooperative and quite unassuming whenever they approach him. The guardians are the view that the Principal is always amiable and ready to help.
- 2. 86% of the guardians are of the view that the teachers are quite communicative to their regarding students and ready to offer needful guidance. The guardians find the teachers very good non only in imparting knowledge but also responding to their suggestions and demands.
- 3. 80% guardians have responded positively as far as the office-staff's response and workethics.
- 4. 70% guardians have rated the college infrastructure good and 25% think it average and 5% feel it to be poor or not up to the mark.
- 5. 85% of the guardians regard the college very good in the field of extra-curricular activities. The guardians are pleased that their wards have the opportunity to learn computer hardwire, beautician course, mat-making, athletics, gym, literary activities lesson on road-safety, health and hygiene and so on. 15% of the guardians feel that the extra-curricular activities are average only need expose.
- 6. 90% of the guardians Feedback report shows that the rules and regulation set up by the college authority have been very good. 10% feel that rules and regulation set up by the authority have an average impact on the learners.
- 7. 95% of the guardians comment that the environmental of the college, both physical and natural has been excellent. 5% of the guardians are of the view that the college environment has been very homely and congenial for students.
- 8. 75% of the guardians' remark that the facilities provided to the students are very good as the authority provides smart board, digital facilities and projector in each and every class room. 20% of the guardians' remark that the facilities provided to the students including advanced laboratories are excellent.
- 9. The Fee structure of the college is guided by the rules and regulations set by the Govt/DHE. Most of the guardians feel it satisfactory.
- 10. 90% of the guardians remark that the library facilities of the college have been very good. 10% believe it to be average.