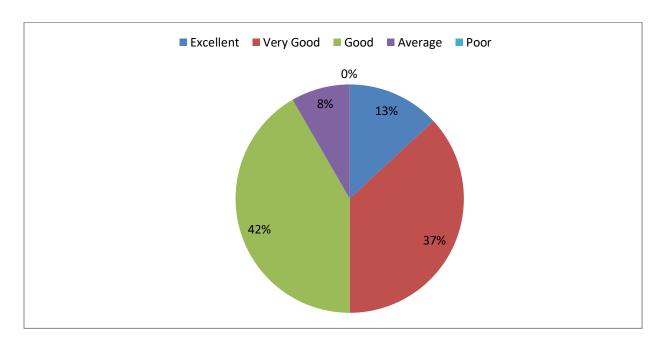

#### 3. Response of the Office staff:-

| Excellent | 13 %    |
|-----------|---------|
| Very Good | 37 %    |
| Good      | 41.84 % |
| Average   | 8.16 %  |
| Poor      | 00      |

#### **Action Taken Report on the Feedback of Guardians**

- 1. The analysis shows that 90% of the guardians consider that the Principal very responsive, cooperative and quite unassuming whenever they approach him. The guardians are the view that the Principal is always amiable and ready to help.
- 2. 86% of the guardians are of the view that the teachers are quite communicative to their regarding students and ready to offer needful guidance. The guardians find the teachers very good non only in imparting knowledge but also responding to their suggestions and demands.
- 3. 80% guardians have responded positively as far as the office-staff's response and workethics.
- 4. 70% guardians have rated the college infrastructure good and 25% think it average and 5% feel it to be poor or not up to the mark.
- 5. 85% of the guardians regard the college very good in the field of extra-curricular activities. The guardians are pleased that their wards have the opportunity to learn computer hardwire, beautician course, mat-making, athletics, gym, literary activities lesson on road-safety, health and hygiene and so on. 15% of the guardians feel that the extra-curricular activities are average only need expose.
- 6. 90% of the guardians Feedback report shows that the rules and regulation set up by the college authority have been very good. 10% feel that rules and regulation set up by the authority have an average impact on the learners.
- 7. 95% of the guardians comment that the environmental of the college, both physical and natural has been excellent. 5% of the guardians are of the view that the college environment has been very homely and congenial for students.
- 8. 75% of the guardians' remark that the facilities provided to the students are very good as the authority provides smart board, digital facilities and projector in each and every class room. 20% of the guardians' remark that the facilities provided to the students including advanced laboratories are excellent.
- 9. The Fee structure of the college is guided by the rules and regulations set by the Govt/DHE. Most of the guardians feel it satisfactory.
- 10. 90% of the guardians remark that the library facilities of the college have been very good. 10% believe it to be average.