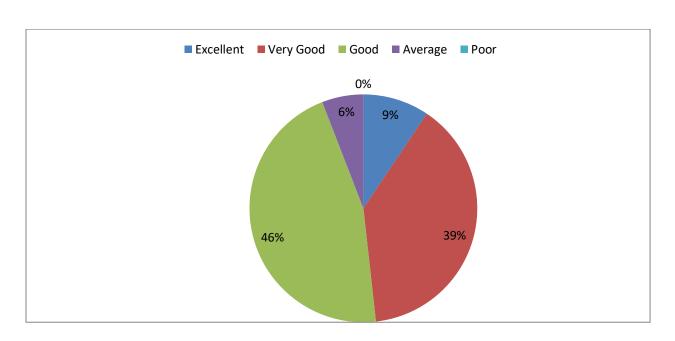

#### 4. Infrastructure of the College:-

| Excellent | 9 %     |
|-----------|---------|
| Very Good | 39 %    |
| Good      | 46.05 % |
| Average   | 5.95 %  |
| Poor      | 00 %    |

#### **Action Taken Report on the Feedback of Guardians**

- 1. The analysis shows that 90% of the guardians consider that the Principal very responsive, cooperative and quite unassuming whenever they approach him. The guardians are the view that the Principal is always amiable and ready to help.
- 2. 86% of the guardians are of the view that the teachers are quite communicative to their regarding students and ready to offer needful guidance. The guardians find the teachers very good non only in imparting knowledge but also responding to their suggestions and demands.
- 3. 80% guardians have responded positively as far as the office-staff's response and workethics.
- 4. 70% guardians have rated the college infrastructure good and 25% think it average and 5% feel it to be poor or not up to the mark.
- 5. 85% of the guardians regard the college very good in the field of extra-curricular activities. The guardians are pleased that their wards have the opportunity to learn computer hardwire, beautician course, mat-making, athletics, gym, literary activities lesson on road-safety, health and hygiene and so on. 15% of the guardians feel that the extra-curricular activities are average only need expose.
- 6. 90% of the guardians Feedback report shows that the rules and regulation set up by the college authority have been very good. 10% feel that rules and regulation set up by the authority have an average impact on the learners.
- 7. 95% of the guardians comment that the environmental of the college, both physical and natural has been excellent. 5% of the guardians are of the view that the college environment has been very homely and congenial for students.
- 8. 75% of the guardians' remark that the facilities provided to the students are very good as the authority provides smart board, digital facilities and projector in each and every class room. 20% of the guardians' remark that the facilities provided to the students including advanced laboratories are excellent.
- 9. The Fee structure of the college is guided by the rules and regulations set by the Govt/DHE. Most of the guardians feel it satisfactory.
- 10. 90% of the guardians remark that the library facilities of the college have been very good. 10% believe it to be average.