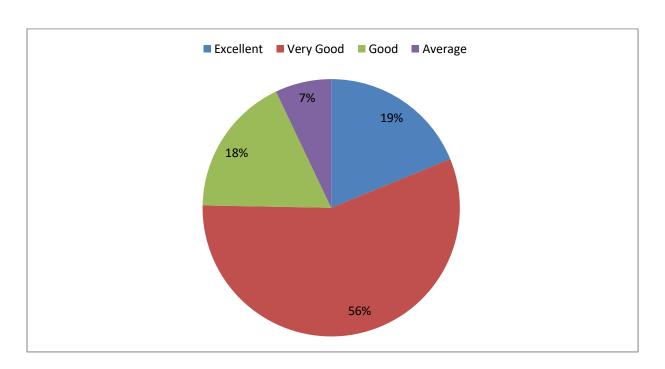

#### 2. Response of the Teacher

| Excellent | 19 %    |
|-----------|---------|
| Very Good | 55.53 % |
| Good      | 18.47 % |
| Average   | 7 %     |

#### **Action Taken Report on the Feedback of Guardians**

- 1. The analysis shows that 90% of the guardians consider that the Principal very responsive, cooperative and quite unassuming whenever they approach him. The guardians are the view that the Principal is always amiable and ready to help.
- 2. 86% of the guardians are of the view that the teachers are quite communicative to their regarding students and ready to offer needful guidance. The guardians find the teachers very good non only in imparting knowledge but also responding to their suggestions and demands.
- 3. 80% guardians have responded positively as far as the office-staff's response and workethics.
- 4. 70% guardians have rated the college infrastructure good and 25% think it average and 5% feel it to be poor or not up to the mark.
- 5. 85% of the guardians regard the college very good in the field of extra-curricular activities. The guardians are pleased that their wards have the opportunity to learn computer hardwire, beautician course, mat-making, athletics, gym, literary activities lesson on road-safety, health and hygiene and so on. 15% of the guardians feel that the extra-curricular activities are average only need expose.
- 6. 90% of the guardians Feedback report shows that the rules and regulation set up by the college authority have been very good. 10% feel that rules and regulation set up by the authority have an average impact on the learners.
- 7. 95% of the guardians comment that the environmental of the college, both physical and natural has been excellent. 5% of the guardians are of the view that the college environment has been very homely and congenial for students.
- 8. 75% of the guardians' remark that the facilities provided to the students are very good as the authority provides smart board, digital facilities and projector in each and every class room. 20% of the guardians' remark that the facilities provided to the students including advanced laboratories are excellent.
- 9. The Fee structure of the college is guided by the rules and regulations set by the Govt/DHE. Most of the guardians feel it satisfactory.
- 10. 90% of the guardians remark that the library facilities of the college have been very good. 10% believe it to be average.